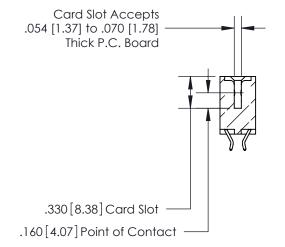

## 846/896 SERIES HIGH TEMP CARD EDGE CONNECTOR CONTACT CODE 555,556,558,559,560 DIMENSIONS

.150 [3.81]

YOUR CONNECTION TO QUALITY & SERVICE

**Contact Code 559** 

**EDAC INC** TORONTO, ONTARIO CANADA

THESE DRAWINGS AND SPECIFICATIONS ARE THE PROPERTY OF EDAC INC.,AND SHALL NOT BE REPRODUCED, OR COPIED OR USED AS THE BASIS FOR THE MANUFACTURE OR SALE OF APPARATUS WITHOUT WRITTEN PERMISSION.