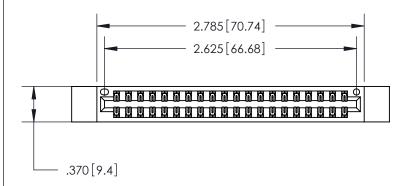

<u>Contact Dimensions:</u> 556-Extender Board Bend (Code 520 Contacts) See Sheet 2 for Contact Code 555, 556, 558, 559, 560 Dimensions

THIS IS A C.A.D. GENERATED DRAWING DO NOT MAKE MANUAL REVISIONS TO MASTER.

ISSUE NUMBER

ORIGINAL

1

.600 [15.24]

846/896 SERIES HIGH TEMP CARD EDGE CONNECTOR PART NUMBER: 846-040-556-212

YOUR CONNECTION TO QUALITY & SERVICE

**EDAC INC** TORONTO, ONTARIO CANADA

THESE DRAWINGS AND SPECIFICATIONS ARE THE PROPERTY OF EDAC INC.,AND SHALL NOT BE REPRODUCED, OR COPIED OR USED AS THE BASIS FOR THE MANUFACTURE OR SALE OF APPARATUS WITHOUT WRITTEN PERMISSION.