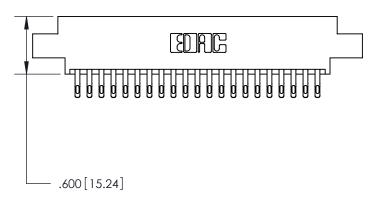

<u>Contact Dimensions:</u>
555-Extender Board Bend (Code 500 Contacts)
See Sheet 2 for Contact Code 555, 556, 558, 559, 560 Dimensions

THIS IS A C.A.D. GENERATED DRAWING DO NOT MAKE MANUAL REVISIONS TO MASTER.

ISSUE NUMBER

ORIGINAL

846/896 SERIES HIGH TEMP CARD EDGE CONNECTOR PART NUMBER: 846-042-555-808

YOUR CONNECTION TO QUALITY & SERVICE

**EDAC INC** TORONTO, ONTARIO CANADA

THESE DRAWINGS AND SPECIFICATIONS ARE THE PROPERTY OF EDAC INC.,AND SHALL NOT BE REPRODUCED, OR COPIED OR USED AS THE BASIS FOR THE MANUFACTURE OR SALE OF APPARATUS WITHOUT WRITTEN PERMISSION.

| 846-ENG-MASTER   |
|------------------|
| DATE: APR. 22/09 |
| DATE:            |
| SHEET 1 OF 2     |
| ISSUE            |
| 1                |
|                  |

| INSULATOR MATERIAL: THERMOPLASTIC POLYESTER, UL 94V-0 |
|-------------------------------------------------------|
| CONTACT MATERIAL; COPPER, NICKEL, TIN ALLOY CA-725    |
| CONTACT PLATING: GOLD ON THE MATING AREA, TIN-LEAD    |
| ON THE CONTACT TAILS, NICKEL UNDERPLATE               |