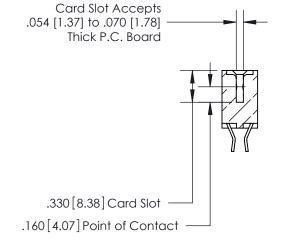

THIS IS A C.A.D. GENERATED DRAWING DO NOT MAKE MANUAL REVISIONS TO MASTER.

ISSUE NUMBER

.165[4.19]

.375 [9.54]

ORIGINAL

1

.060 [1.52] .125(3.18) to .210(5.33) **Outside Tails** .125(3.18) to .210(5.33) **Outside Tails** 

**Contact Code 560** 

INSULATOR MATERIAL: THERMOPLASTIC POLYESTER, UL 94V-0 CONTACT MATERIAL; COPPER, NICKEL, TIN ALLOY CA-725 CONTACT PLATING: GOLD ON THE MATING AREA, TIN-LEAD ON THE CONTACT TAILS, NICKEL UNDERPLATE

**Contact Code 558** 

## 846/896 SERIES HIGH TEMP CARD EDGE CONNECTOR CONTACT CODE 555,556,558,559,560 DIMENSIONS

.150 [3.81]

YOUR CONNECTION TO QUALITY & SERVICE

**Contact Code 559** 

**EDAC INC** TORONTO, ONTARIO CANADA

THESE DRAWINGS AND SPECIFICATIONS ARE THE PROPERTY OF EDAC INC.,AND SHALL NOT BE REPRODUCED, OR COPIED OR USED AS THE BASIS FOR THE MANUFACTURE OR SALE OF APPARATUS WITHOUT WRITTEN PERMISSION.