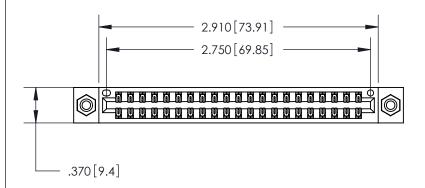

<u>Contact Dimensions:</u>
555-Extender Board Bend (Code 500 Contacts)
See Sheet 2 for Contact Code 555, 556, 558, 559, 560 Dimensions

THIS IS A C.A.D. GENERATED DRAWING DO NOT MAKE MANUAL REVISIONS TO MASTER.

ISSUE NUMBER

ORIGINAL

846/896 SERIES HIGH TEMP CARD EDGE CONNECTOR PART NUMBER: 846-042-555-808

YOUR CONNECTION TO QUALITY & SERVICE

**EDAC INC** TORONTO, ONTARIO CANADA

THESE DRAWINGS AND SPECIFICATIONS ARE THE PROPERTY OF EDAC INC.,AND SHALL NOT BE REPRODUCED, OR COPIED OR USED AS THE BASIS FOR THE MANUFACTURE OR SALE OF APPARATUS WITHOUT WRITTEN PERMISSION.

| 846-ENG-MASTER   |
|------------------|
| DATE: APR. 22/09 |
| DATE:            |
| SHEET 1 OF 2     |
| ISSUE            |
| 1                |
|                  |

| INSULATOR MATERIAL: THERMOPLASTIC POLYESTER, UL 94V-0 |
|-------------------------------------------------------|
| CONTACT MATERIAL; COPPER, NICKEL, TIN ALLOY CA-725    |
| CONTACT PLATING: GOLD ON THE MATING AREA, TIN-LEAD    |
| ON THE CONTACT TAILS, NICKEL UNDERPLATE               |