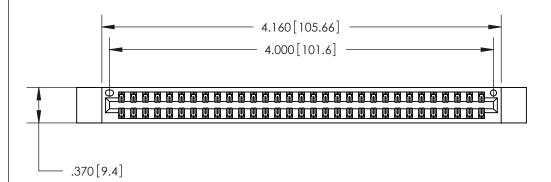

<u>Contact Dimensions:</u> 555-Extender Board Bend (Code 500 Contacts) See Sheet 2 for Contact Code 555, 556, 558, 559, 560 Dimensions

THIS IS A C.A.D. GENERATED DRAWING DO NOT MAKE MANUAL REVISIONS TO MASTER.

ISSUE NUMBER

ORIGINAL

.600 [15.24]

Card Slot Accepts .054 [1.37] to .070 [1.78] Thick P.C. Board .330 [8.38] Card Slot .160 [4.07] Point of Contact -

INSULATOR MATERIAL: THERMOPLASTIC POLYESTER, UL 94V-0 CONTACT MATERIAL; COPPER, NICKEL, TIN ALLOY CA-725

CONTACT PLATING: GOLD ON THE MATING AREA, TIN-LEAD ON THE CONTACT TAILS, NICKEL UNDERPLATE

846/896 SERIES HIGH TEMP CARD EDGE CONNECTOR PART NUMBER: 846-062-555-212

YOUR CONNECTION TO QUALITY & SERVICE

**EDAC INC** TORONTO, ONTARIO CANADA