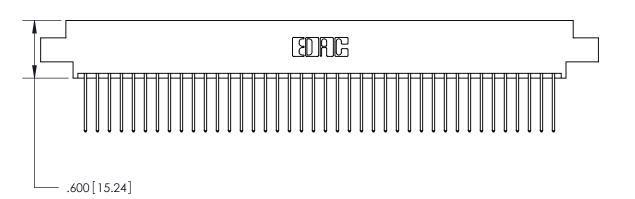

THIS IS A C.A.D. GENERATED DRAWING DO NOT MAKE MANUAL REVISIONS TO MASTER.

ISSUE NUMBER

.165[4.19]

.375 [9.54]

ORIGINAL

1

.060 [1.52] .125(3.18) to .210(5.33) **Outside Tails** .125(3.18) to .210(5.33) **Outside Tails** 

**Contact Code 560** 

INSULATOR MATERIAL: THERMOPLASTIC POLYESTER, UL 94V-0 CONTACT MATERIAL; COPPER, NICKEL, TIN ALLOY CA-725 CONTACT PLATING: GOLD ON THE MATING AREA, TIN-LEAD ON THE CONTACT TAILS, NICKEL UNDERPLATE

**Contact Code 558** 

## 846/896 SERIES HIGH TEMP CARD EDGE CONNECTOR CONTACT CODE 555,556,558,559,560 DIMENSIONS

.150 [3.81]

YOUR CONNECTION TO QUALITY & SERVICE

**Contact Code 559** 

**EDAC INC** TORONTO, ONTARIO CANADA

THESE DRAWINGS AND SPECIFICATIONS ARE THE PROPERTY OF EDAC INC.,AND SHALL NOT BE REPRODUCED, OR COPIED OR USED AS THE BASIS FOR THE MANUFACTURE OR SALE OF APPARATUS WITHOUT WRITTEN PERMISSION.