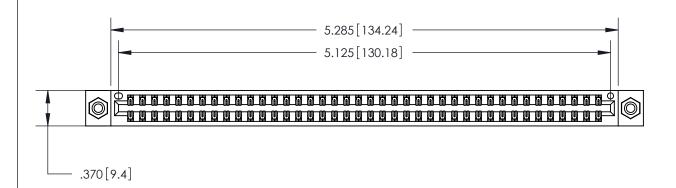

<u>Contact Dimensions:</u> 540-Wire Wrap .025 Sq. (0.64 Sq.) - Tail LG. =.560 (14.22) .125 (3.18) Contact Spacing x .250 (6.35) Row Spacing

THIS IS A C.A.D. GENERATED DRAWING DO NOT MAKE MANUAL REVISIONS TO MASTER.

ISSUE NUMBER

ORIGINAL

1

Card Slot Accepts .054 [1.37] to .070 [1.78] Thick P.C. Board .330 [8.38] Card Slot .160 [4.07] Point of Contact -

INSULATOR MATERIAL: THERMOPLASTIC POLYESTER, UL 94V-0 CONTACT MATERIAL; COPPER, NICKEL, TIN ALLOY CA-725

CONTACT PLATING: GOLD ON THE MATING AREA, TIN-LEAD ON THE CONTACT TAILS, NICKEL UNDERPLATE

846/896 SERIES HIGH TEMP CARD EDGE CONNECTOR PART NUMBER: 846-080-540-808

YOUR CONNECTION TO QUALITY & SERVICE

**EDAC INC** TORONTO, ONTARIO CANADA