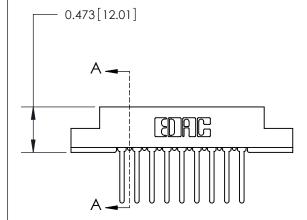

## **Contact Detail**

Wire Wrap .046x.013(1.17x0.33) - Tail LG=.520(13.21) .156 [3.96] Contact Spacing x .200 [5.08] Row Spacing

**See Accompanying Page for:** 

**Contact Bend Details** 

1

**SECTION A-A** 