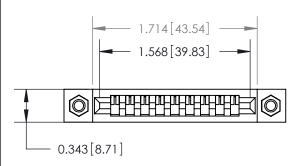

## **Mounting Option**

M3-0.5 Metric Threaded Inserts

## **Contact Detail**

Wire Wrap .046x.013(1.17x0.33) - Tail LG=.520(13.21) .156 [3.96] Contact Spacing x .200 [5.08] Row Spacing

**See Accompanying Page for:** 

**Contact Bend Details** 

1

**SECTION A-A** 

.175 [4.45] Point of Contact (Measured from bottom of Card Slot) Card Slot Accepts .054 [1.37] to .070 [1.78] Thick P.C. Board

| 807/857 Series High Temp Card Edge Connector |
|----------------------------------------------|
| Part Number: 857-009-547-107                 |