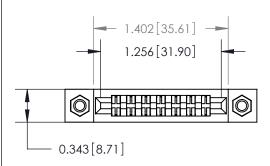

## **Mounting Option**

M3-0.5 Metric Threaded Inserts

## **Contact Detail**

PC Tail .046x.013(1.17x0.33) - Tail LG=.213(5.41) .156 [3.96] Contact Spacing x .200 [5.08] Row Spacing





**See Accompanying Page for:** 

**Contact Bend Details** 



**SECTION A-A** 

.095 [2.41] Point of Contact (Measured from bottom of Card Slot) Card Slot Accepts .054 [1.37] to .070 [1.78] Thick P.C. Board

| 807/857 Series High Temp Card Edge Connector |
|----------------------------------------------|
| Part Number: 857-014-420-207                 |

YOUR CONNECTION TO QUALITY & SERVICE

|   | DRAWN: <b>J.LEE</b> | DATE: AUG. 11/09 |        |
|---|---------------------|------------------|--------|
|   | CHECKED:            | DATE:            |        |
|   | SCALE: NTS          | SHEET '          | 1 OF 2 |
| D | DRAWING NUMBER      |                  | ISSUE  |
| 5 | 807 Assembly        |                  | 1      |

807 ENG MASTER

ACAD REFERENCE NO.