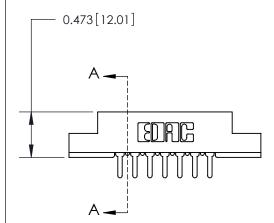

## **Contact Detail**

PC Tail .046x.013(1.17x0.33) - Tail LG=.213(5.41) .156 [3.96] Contact Spacing x .200 [5.08] Row Spacing

**See Accompanying Page for:** 

**Contact Bend Details** 

**SECTION A-A** 

.095 [2.41] Point of Contact (Measured from bottom of Card Slot) Card Slot Accepts .054 [1.37] to .070 [1.78] Thick P.C. Board