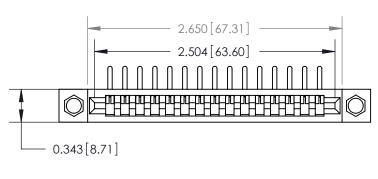

**Mounting Option** 

.156 (3.96) Dia. Mounting Holes

**See Accompanying Page for:** 

**Contact Bend Details** 

807/857 Series High Temp Card Edge Connector Part Number: 857-015-459-104

| ACAD REFERENCE NO. 807 ENG MASTER |                  |
|-----------------------------------|------------------|
| DRAWN: J.LEE                      | DATE: AUG. 11/09 |
| CHECKED:                          | DATE:            |
| SCALE: NTS                        | SHEET 1 OF 2     |
| DRAWING NUMBER                    | ISSUE            |