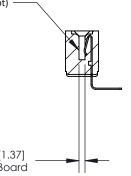

## **Contact Detail**

90 Degree Bend (Code 527 Contacts)

.156 [3.96] Contact Spacing x .200 [5.08] Row Spacing

**SECTION A-A** 

.095 [2.41] Point of Contact (Measured from bottom of Card Slot)

Card Slot Accepts .054 [1.37] to .070 [1.78] Thick P.C. Board