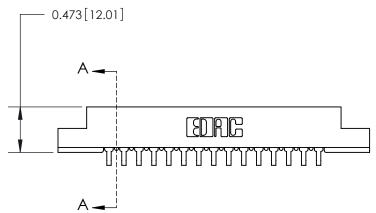

## **Contact Detail**

90 Degree Bend (Code 527 Contacts)

.156 [3.96] Contact Spacing x .200 [5.08] Row Spacing

**SECTION A-A** 

.095 [2.41] Point of Contact (Measured from bottom of Card Slot)

Card Slot Accepts .054 [1.37] to .070 [1.78] Thick P.C. Board

**See Accompanying Page for:** 

**Contact Bend Details** 

807/857 Series High Temp Card Edge Connector Part Number: 857-015-459-104

| ACAD REFERENCE NO. 807 ENG MASTER |                  |
|-----------------------------------|------------------|
| DRAWN: J.LEE                      | DATE: AUG. 11/09 |
| CHECKED:                          | DATE:            |
| SCALE: NTS                        | SHEET 1 OF 2     |
| DRAWING NUMBER                    | ISSUE            |