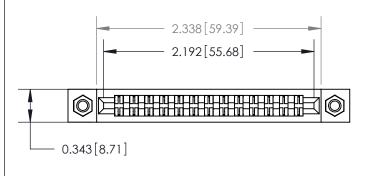

**Mounting Option** 

M3-0.5 Metric Threaded Inserts

## **Contact Detail**

Wire Hole .087x.013(2.21x0.33) - Tail LG .282(7.16) .156 [3.96] Contact Spacing x .200 [5.08] Row Spacing







**SECTION A-A** 

.095 [2.41] Point of Contact (Measured from bottom of Card Slot)



**See Accompanying Page for:** 

**Contact Bend Details** 

807/857 Series High Temp Card Edge Connector Part Number: 857-026-400-207



| ACAD REFERENCE NO | 0. 807 ENG MASTER |
|-------------------|-------------------|
| DRAWN: J.LEE      | DATE: AUG. 11/09  |
| CHECKED:          | DATE:             |
| SCALE: NTS        | SHEET 1 OF 2      |
| DRAWING NUMBER    | ISSUE             |

807 Assembly