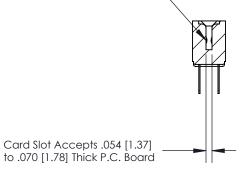

## **Contact Detail**

Wire Hole .087x.013(2.21x0.33) - Tail LG .282(7.16) .156 [3.96] Contact Spacing x .200 [5.08] Row Spacing

**SECTION A-A** 

.095 [2.41] Point of Contact (Measured from bottom of Card Slot)