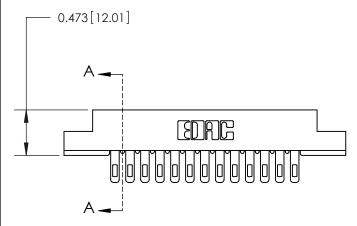

## **Contact Detail**

Wire Hole .087x.013(2.21x0.33) - Tail LG .282(7.16) .156 [3.96] Contact Spacing x .200 [5.08] Row Spacing

**SECTION A-A** 

.095 [2.41] Point of Contact (Measured from bottom of Card Slot)