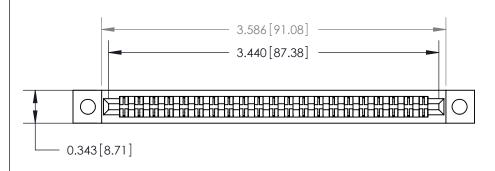

**Mounting Option** 

.128 (3.25) Dia. Mounting Holes

## **Contact Detail**

Wire Wrap .046x.013(1.17x0.33) - Tail LG=.708(17.98)

.156 [3.96] Contact Spacing x .200 [5.08] Row Spacing







**SECTION A-A** 

.095 [2.41] Point of Contact (Measured from bottom of Card Slot)



**See Accompanying Page for:** 

**Contact Bend Details** 

807/857 Series High Temp Card Edge Connector Part Number: 857-042-440-202

YOUR CONNECTION TO QUALITY & SERVICE

| ACAD REFERENCE NO. 807 ENG MASTER |                  |
|-----------------------------------|------------------|
| DRAWN: J.LEE                      | DATE: AUG. 11/09 |
| CHECKED:                          | DATE:            |
| SCALE: NTS                        | SHEET 1 OF 2     |
| DRAWING NUMBER                    | ISSUE            |

807 Assembly