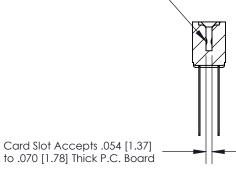

## **Contact Detail**

Wire Wrap .046x.013(1.17x0.33) - Tail LG=.708(17.98)

.156 [3.96] Contact Spacing x .200 [5.08] Row Spacing

**SECTION A-A** 

.095 [2.41] Point of Contact (Measured from bottom of Card Slot)