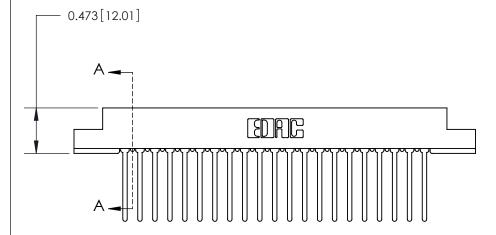

## **Contact Detail**

Wire Wrap .046x.013(1.17x0.33) - Tail LG=.708(17.98)

.156 [3.96] Contact Spacing x .200 [5.08] Row Spacing

**SECTION A-A** 

.095 [2.41] Point of Contact (Measured from bottom of Card Slot)