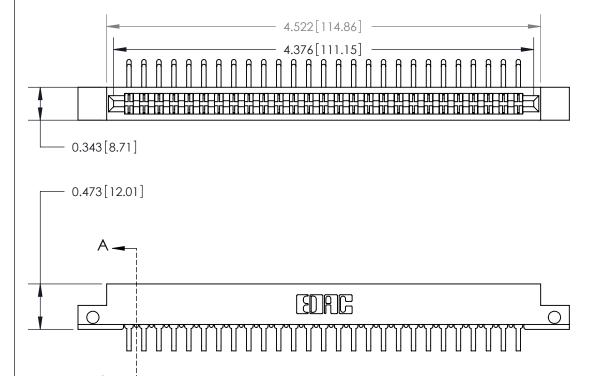

## **Contact Detail**

90 Degree Bend (Code 522 and 540 Contacts)

.156 [3.96] Contact Spacing x .200 [5.08] Row Spacing

**SECTION A-A** 

.095 [2.41] Point of Contact (Measured from bottom of Card Slot)

Card Slot Accepts .054 [1.37] to .070 [1.78] Thick P.C. Board

**See Accompanying Page for:** 

**Contact Bend Details** 

807/857 Series High Temp Card Edge Connector Part Number: 857-054-559-212

YOUR CONNECTION TO QUALITY & SERVICE

| ACAD REFERENCE NO. 807 ENG MASTER |                  |
|-----------------------------------|------------------|
| DRAWN: J.LEE                      | DATE: AUG. 11/09 |
| CHECKED:                          | DATE:            |
| SCALE: NTS                        | SHEET 1 OF 2     |
| DRAWING NUMBER                    | ISSUE            |