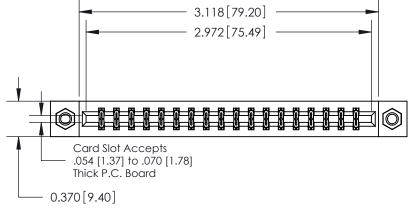

## **Contact Detail**

542-Wire Wrap .025 Sq.(0.64 Sq.) - Tail LG=.645(16.38) .156 [3.96] Contact Spacing x .200 [5.08] Row Spacing

THIS IS A C.A.D. GENERATED DRAWING DO NOT MAKE MANUAL REVISIONS TO MASTER.

**Mounting Option** 

07-M3-0.5 Metric Threaded Inserts