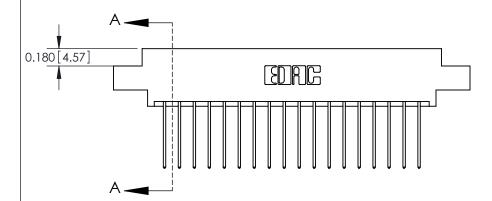

ISSUE NUMBER

ORIGINAL

**See Accompanying Pages for:** 

**Contact Bend Details** 

837/887 Series High Temp Card Edge Connector Part Number: 887-036-542-807

|                    | EDAC INC          |  |  |
|--------------------|-------------------|--|--|
|                    | TORONTO, ONTARIO  |  |  |
|                    | CANADA            |  |  |
| YOUR CONNECTION TO | QUALITY & SERVICE |  |  |