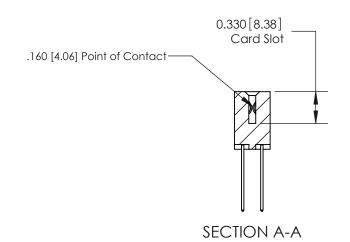

ISSUE NUMBER

ORIGINAL

1

|                     | 837/887 Series High Temp Card Edge Connector                                                                                                                                                                                                                           |                                  | ACAD REFERENCE | NO. 837 EN       | 837 ENG MASTER |  |
|---------------------|------------------------------------------------------------------------------------------------------------------------------------------------------------------------------------------------------------------------------------------------------------------------|----------------------------------|----------------|------------------|----------------|--|
| Contact Bend Detail |                                                                                                                                                                                                                                                                        | DRAWN: J.LEE                     | DATE: OC       | DATE: OCT. 06/09 |                |  |
|                     | Confact bend Defail                                                                                                                                                                                                                                                    |                                  | CHECKED:       | DATE:            | DATE:          |  |
|                     | EDAC INC TORONTO, ONTARIO CANADA YOUR CONNECTION TO QUALITY & SERVICE  THESE DRAWINGS AND SPECIFICATIONS ARE THE PROPERTY OF EDAC INC.,AND SHALL NOT BE REPRODUCED,OR COPIED OR USED AS THE BASIS FOR THE MANUFACTURE OR SALE OF APPARATUS WITHOUT WRITTEN PERMISSION. |                                  | SCALE: NTS     | SHEET            | 2 <b>OF</b> 2  |  |
|                     |                                                                                                                                                                                                                                                                        | DRAWING NUMBER                   |                | ISSUE            |                |  |
|                     |                                                                                                                                                                                                                                                                        | MANUFACTURE OR SALE OF APPARATUS | 837 Assembly   |                  | 1              |  |