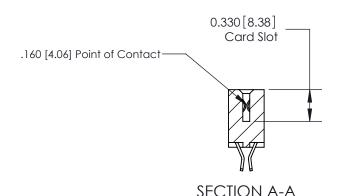

## **Contact Detail**

555-Extender Board Bend (Code 500 Contacts)

.156 [3.96] Contact Spacing x .200 [5.08] Row Spacing

THIS IS A C.A.D. GENERATED DRAWING DO NOT MAKE MANUAL REVISIONS TO MASTER.

ISSUE NUMBER