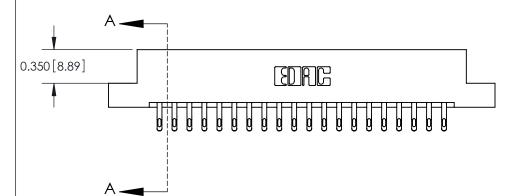

## **Contact Detail**

555-Extender Board Bend (Code 500 Contacts)

.156 [3.96] Contact Spacing x .200 [5.08] Row Spacing

THIS IS A C.A.D. GENERATED DRAWING DO NOT MAKE MANUAL REVISIONS TO MASTER.

ISSUE NUMBER