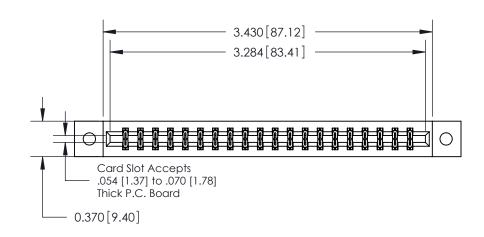

**Mounting Option** 

02-.128 (3.25) Dia. Mounting Holes

## **Contact Detail**

555-Extender Board Bend (Code 500 Contacts)

.156 [3.96] Contact Spacing x .200 [5.08] Row Spacing





THIS IS A C.A.D. GENERATED DRAWING DO NOT MAKE MANUAL REVISIONS TO MASTER.



ISSUE NUMBER

ORIGINAL



**See Accompanying Pages for:** 

**Contact Bend Details** 

837/887 Series High Temp Card Edge Connector Part Number: 887-040-555-202

YOUR CONNECTION TO QUALITY & SERVICE

**EDAC INC** TORONTO, ONTARIO CANADA

THESE DRAWINGS AND SPECIFICATIONS ARE THE PROPERTY OF EDAC INC.,AND SHALL NOT BE REPRODUCED, OR COPIED OR USED AS THE BASIS FOR THE MANUFACTURE OR SALE OF APPARATUS WITHOUT WRITTEN PERMISSION.

| ACAD REFERENCE NO. | 837 ENG MASTER   |  |  |
|--------------------|------------------|--|--|
| DRAWN: J.LEE       | DATE: OCT. 06/09 |  |  |
| CHECKED:           | DATE:            |  |  |
| SCALE: NTS         | SHEET 1 OF 2     |  |  |
| DRAWING NUMBER     | ISSUE            |  |