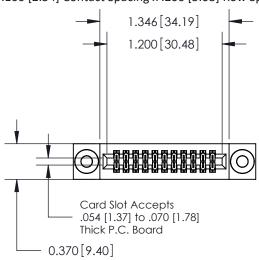

842/892 Series High Temp Card Edge Connector Part Number: 892-022-560-203

YOUR CONNECTION TO QUALITY & SERVICE

| ACAD REFERENCE NO. <b>842 ENG MASTEF</b> |                  |  |
|------------------------------------------|------------------|--|
| DRAWN: J.LEE                             | DATE: OCT. 06/09 |  |
| CHECKED:                                 | DATE:            |  |
| SCALE: NTS                               | SHEET 1 OF 3     |  |
| DRAWING NUMBER                           | ISSUE            |  |