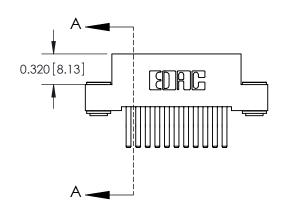

842/892 Series High Temp Card Edge Connector Part Number: 892-022-560-203

YOUR CONNECTION TO QUALITY & SERVICE

| ACAD REFERENCE NO. <b>842 ENG MASTEF</b> |                  |  |
|------------------------------------------|------------------|--|
| DRAWN: J.LEE                             | DATE: OCT. 06/09 |  |
| CHECKED:                                 | DATE:            |  |
| SCALE: NTS                               | SHEET 1 OF 3     |  |
| DRAWING NUMBER                           | ISSUE            |  |