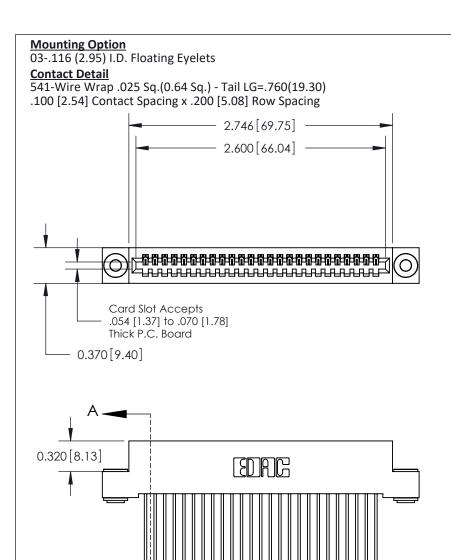

## **See Accompanying Pages for:**

- **Contact Bend Details**
- **Mounting Options**

842/892 Series High Temp Card Edge Connector Part Number: 892-025-541-103

CANADA

| NOTE THE ENERGY TO STATE OF THE |                  |  |
|--------------------------------------------------------------------------------------------------------------------------------------------------------------------------------------------------------------------------------------------------------------------------------------------------------------------------------------------------------------------------------------------------------------------------------------------------------------------------------------------------------------------------------------------------------------------------------------------------------------------------------------------------------------------------------------------------------------------------------------------------------------------------------------------------------------------------------------------------------------------------------------------------------------------------------------------------------------------------------------------------------------------------------------------------------------------------------------------------------------------------------------------------------------------------------------------------------------------------------------------------------------------------------------------------------------------------------------------------------------------------------------------------------------------------------------------------------------------------------------------------------------------------------------------------------------------------------------------------------------------------------------------------------------------------------------------------------------------------------------------------------------------------------------------------------------------------------------------------------------------------------------------------------------------------------------------------------------------------------------------------------------------------------------------------------------------------------------------------------------------------------|------------------|--|
| DRAWN: J.LEE                                                                                                                                                                                                                                                                                                                                                                                                                                                                                                                                                                                                                                                                                                                                                                                                                                                                                                                                                                                                                                                                                                                                                                                                                                                                                                                                                                                                                                                                                                                                                                                                                                                                                                                                                                                                                                                                                                                                                                                                                                                                                                                   | DATE: OCT. 06/09 |  |
| CHECKED:                                                                                                                                                                                                                                                                                                                                                                                                                                                                                                                                                                                                                                                                                                                                                                                                                                                                                                                                                                                                                                                                                                                                                                                                                                                                                                                                                                                                                                                                                                                                                                                                                                                                                                                                                                                                                                                                                                                                                                                                                                                                                                                       | DATE:            |  |
| SCALE: NTS                                                                                                                                                                                                                                                                                                                                                                                                                                                                                                                                                                                                                                                                                                                                                                                                                                                                                                                                                                                                                                                                                                                                                                                                                                                                                                                                                                                                                                                                                                                                                                                                                                                                                                                                                                                                                                                                                                                                                                                                                                                                                                                     | SHEET 1 OF 3     |  |
| DRAWING NUMBER                                                                                                                                                                                                                                                                                                                                                                                                                                                                                                                                                                                                                                                                                                                                                                                                                                                                                                                                                                                                                                                                                                                                                                                                                                                                                                                                                                                                                                                                                                                                                                                                                                                                                                                                                                                                                                                                                                                                                                                                                                                                                                                 | ISSUE            |  |