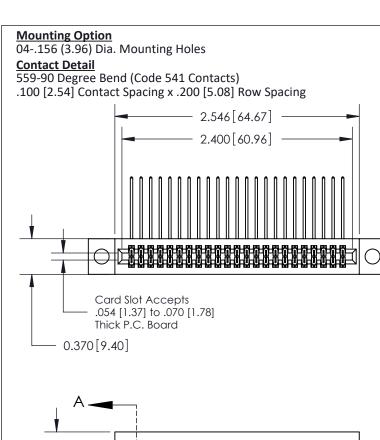

.240 [6.10] Point of Contact-SECTION A-A

**See Accompanying Pages for:** 

- **Contact Bend Details**
- **Mounting Options**

842/892 Series High Temp Card Edge Connector Part Number: 892-046-559-204

YOUR CONNECTION TO QUALITY & SERVICE

842 Assembly

THIS IS A C.A.D. GENERATED DRAWING DO NOT MAKE MANUAL REVISIONS TO MASTER

ORIGINAL (1)

| 842/892 Series High Temp Card Edge Connector<br>Contact Bend Detail |                                                                   | ACAD REFERENCE NO. 842 ENG MASTER |        |                         |        |
|---------------------------------------------------------------------|-------------------------------------------------------------------|-----------------------------------|--------|-------------------------|--------|
|                                                                     |                                                                   | DRAWN:                            | J.LEE  | DATE: <b>OCT. 06/09</b> |        |
|                                                                     |                                                                   | CHECKED:                          |        | DATE:                   |        |
| EDAC INC                                                            | THESE DRAWINGS AND SPECIFICATIONS ARE THE PROPERTY OF EDAC INCAND | SCALE:                            | NTS    | SHEET :                 | 2 OF 3 |
| TORONTO, ONTARIO                                                    | SHALL NOT BE REPRODUCED, OR COPIED OR USED AS THE BASIS FOR THE   | DRAWING                           | NUMBER |                         | ISSUE  |
| YOUR CONNECTION TO QUALITY & SERVICE                                | MANUFACTURE OR SALE OF APPARATUS WITHOUT WRITTEN PERMISSION.      | 842 Assembly                      |        |                         | 1      |