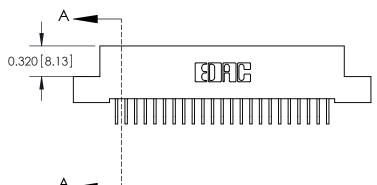

.240 [6.10] Point of Contact-SECTION A-A

**See Accompanying Pages for:** 

- **Contact Bend Details**
- **Mounting Options**

842/892 Series High Temp Card Edge Connector Part Number: 892-046-559-204

YOUR CONNECTION TO QUALITY & SERVICE

842 Assembly

THIS IS A C.A.D. GENERATED DRAWING DO NOT MAKE MANUAL REVISIONS TO MASTER

ORIGINAL (1)

| 842/892 Series High Temp Card Edge Connector<br>Contact Bend Detail |                                                                   | ACAD REFERENCE NO. 842 ENG MASTER |        |                         |        |
|---------------------------------------------------------------------|-------------------------------------------------------------------|-----------------------------------|--------|-------------------------|--------|
|                                                                     |                                                                   | DRAWN:                            | J.LEE  | DATE: <b>OCT. 06/09</b> |        |
|                                                                     |                                                                   | CHECKED:                          |        | DATE:                   |        |
| EDAC INC                                                            | THESE DRAWINGS AND SPECIFICATIONS ARE THE PROPERTY OF EDAC INCAND | SCALE:                            | NTS    | SHEET :                 | 2 OF 3 |
| TORONTO, ONTARIO                                                    | SHALL NOT BE REPRODUCED, OR COPIED OR USED AS THE BASIS FOR THE   | DRAWING                           | NUMBER |                         | ISSUE  |
| YOUR CONNECTION TO QUALITY & SERVICE                                | MANUFACTURE OR SALE OF APPARATUS WITHOUT WRITTEN PERMISSION.      | 842 Assembly                      |        |                         | 1      |