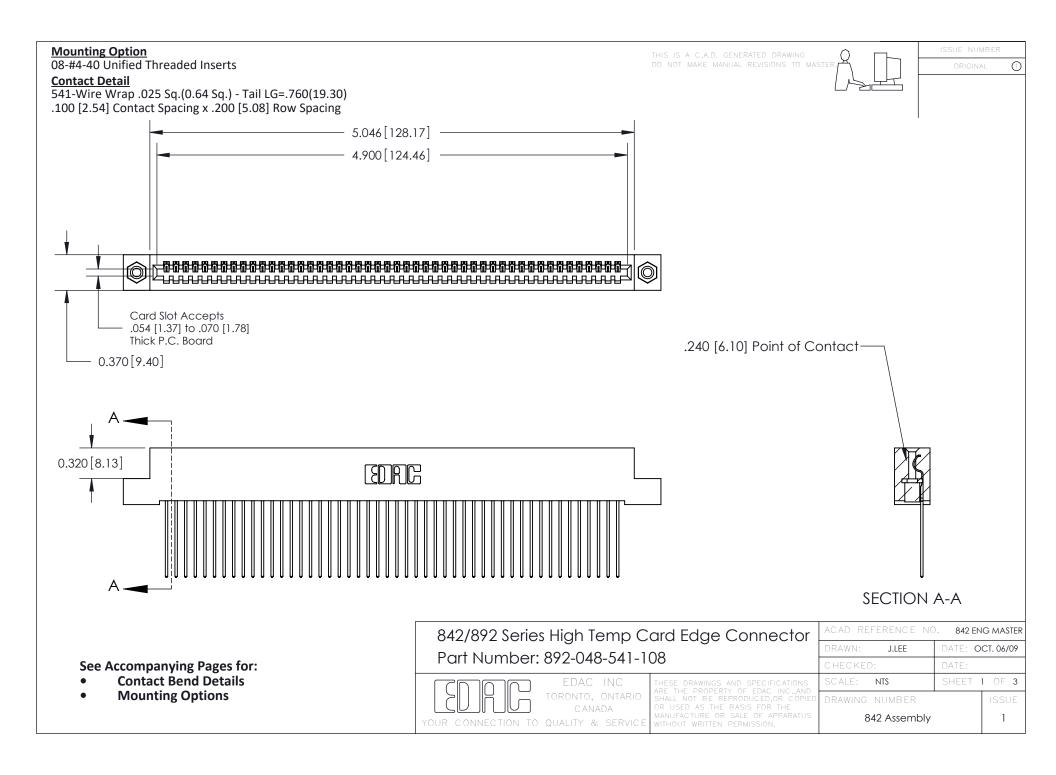

THIS IS A C.A.D. GENERATED DRAWING DO NOT MAKE MANUAL REVISIONS TO MASTER

ORIGINAL (1)



| 842/892 Series High Temp Card Edge Connector<br>Contact Bend Detail |                                                                                                 | ACAD REFERENCE NO. 842 ENG MASTER |             |                  |        |
|---------------------------------------------------------------------|-------------------------------------------------------------------------------------------------|-----------------------------------|-------------|------------------|--------|
|                                                                     |                                                                                                 | DRAWN:                            | J.LEE