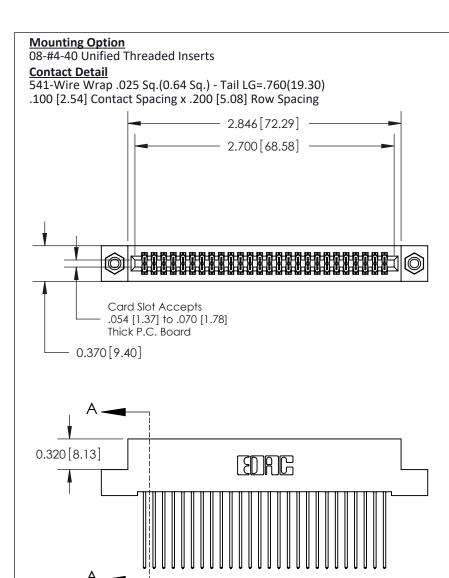

.240 [6.10] Point of Contact-

842/892 Series High Temp Card Edge Connector Part Number: 892-052-541-208

YOUR CONNECTION TO QUALITY & SERVICE

CANADA

SHEET 1 OF 3

SECTION A-A

J.LEE

842 Assembly

## **See Accompanying Pages for:**

- **Contact Bend Details**
- **Mounting Options**

THIS IS A C.A.D. GENERATED DRAWING DO NOT MAKE MANUAL REVISIONS TO MASTER

ORIGINAL (1)

| 842/892 Series High Temp Card Edge Connector<br>Contact Bend Detail |                                                                                                 | ACAD REFERENCE NO. 842 ENG MASTER |             |                  |        |
|---------------------------------------------------------------------|-------------------------------------------------------------------------------------------------|-----------------------------------|-------------|------------------|--------|
|                                                                     |                                                                                                 | DRAWN:                            | J.LEE       | DATE: OCT. 06/09 |        |
|                                                                     |                                                                                                 | CHECKED:                          |             | DATE:            |        |
| EDAC INC                                                            | THESE DRAWINGS AND SPECIFICATIONS ARE THE PROPERTY OF EDAC INCAND                               | SCALE:                            | NTS         | SHEET :          | 2 OF 3 |
| TORONTO, ONTARIO                                                    | SHALL NOT BE REPRODUCED,OR COPIED OR USED AS THE BASIS FOR THE MANUFACTURE OR SALE OF APPARATUS | DRAWING                           | NUMBER      |                  | ISSUE  |
| YOUR CONNECTION TO QUALITY & SERVICE                                |                                                                                                 | 8                                 | 42 Assembly |                  | 1      |