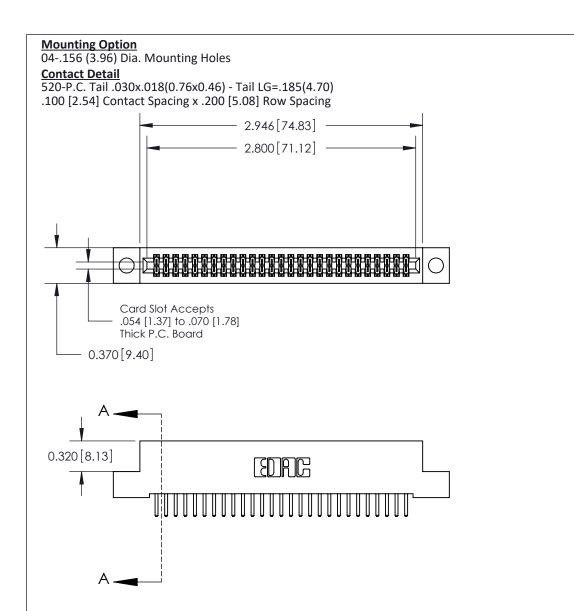

THIS IS A C.A.D. GENERATED DRAWING
DO NOT MAKE MANUAL REVISIONS TO MASTER

ISSUE NUMBER

ORIGINAL

1

| 842/892 Series High Temp Card Edge Co<br>Mounting Options  | DRAWN: J.LEE DATE: OCT. 06/09  CHECKED: DATE: |
|------------------------------------------------------------|-----------------------------------------------|
| EDAC INC THESE DRAWINGS AND S ARE THE PROPERTY OF          |                                               |
|                                                            | DUCED,OR COPIED DRAWING NUMBER ISSUE          |
| YOUR CONNECTION TO QUALITY & SERVICE WITHOUT WRITTEN PERMI |                                               |