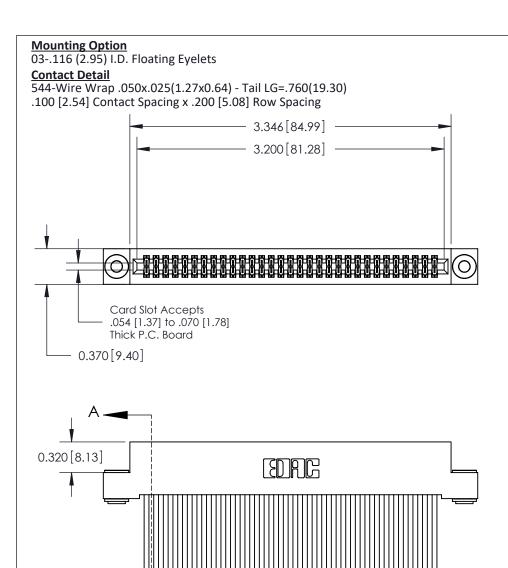

.240 [6.10] Point of Contact-

842/892 Series High Temp Card Edge Connector Part Number: 892-062-544-203

842 ENG MASTER DATE: OCT. 06/09

SHEET 1 OF 3

J.LEE

SECTION A-A

842 Assembly