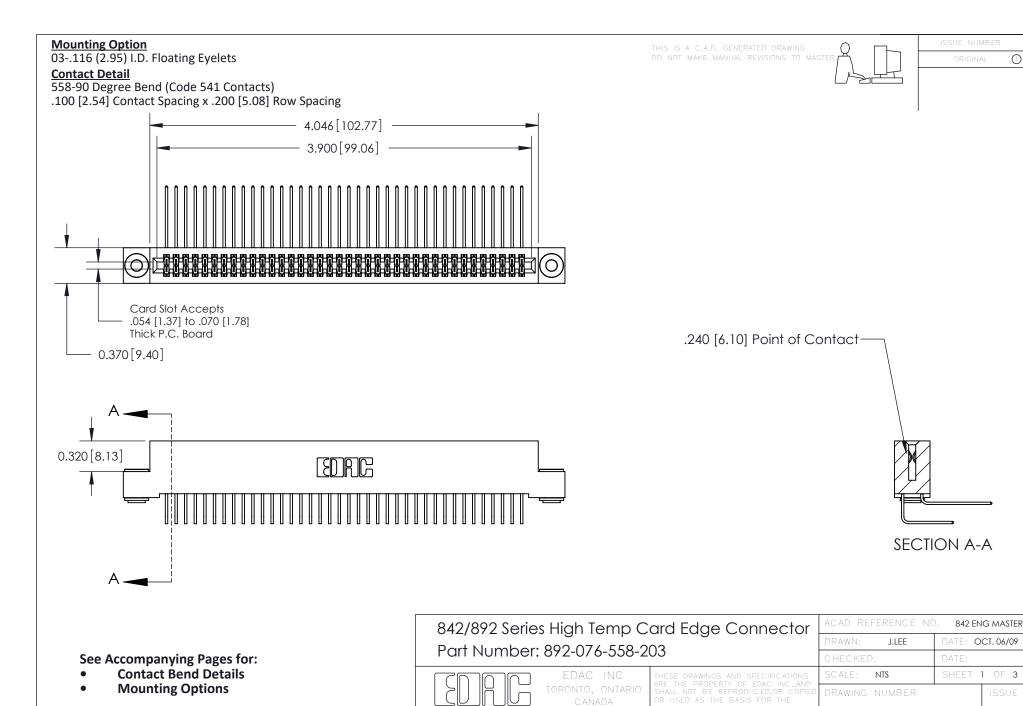

YOUR CONNECTION TO QUALITY & SERVICE

842 Assembly

THIS IS A C.A.D. GENERATED DRAWING DO NOT MAKE MANUAL REVISIONS TO MASTER

ORIGINAL (1)

| 842/892 Series High Temp Card Edge Connector<br>Contact Bend Detail |                                                                                                 | ACAD REFERENCE NO. 842 ENG MASTER |             |                  |        |
|---------------------------------------------------------------------|-------------------------------------------------------------------------------------------------|-----------------------------------|-------------|------------------|--------|
|                                                                     |                                                                                                 | DRAWN:                            | J.LEE       | DATE: OCT. 06/09 |        |
|                                                                     |                                                                                                 | CHECKED:                          |             | DATE:            |        |
| EDAC INC                                                            | THESE DRAWINGS AND SPECIFICATIONS ARE THE PROPERTY OF EDAC INCAND                               | SCALE:                            | NTS         | SHEET :          | 2 OF 3 |
| TORONTO, ONTARIO                                                    | SHALL NOT BE REPRODUCED,OR COPIED OR USED AS THE BASIS FOR THE MANUFACTURE OR SALE OF APPARATUS | DRAWING                           | NUMBER      |                  | ISSUE  |
| YOUR CONNECTION TO QUALITY & SERVICE                                |                                                                                                 | 8                                 | 42 Assembly |                  | 1      |

THIS IS A C.A.D. GENERATED DRAWING DO NOT MAKE MANUAL REVISIONS TO MASTER

ISSUE NUMBER

ORIGINAL

1

| 842/892 Series High Temp Card Edge Co<br>Mounting Options  | DRAWN: J.LEE DATE: OCT. 06/09  CHECKED: DATE: |
|------------------------------------------------------------|-----------------------------------------------|
| EDAC INC THESE DRAWINGS AND S ARE THE PROPERTY OF          |                                               |
|                                                            | DUCED,OR COPIED DRAWING NUMBER ISSUE          |
| YOUR CONNECTION TO QUALITY & SERVICE WITHOUT WRITTEN PERMI |                                               |