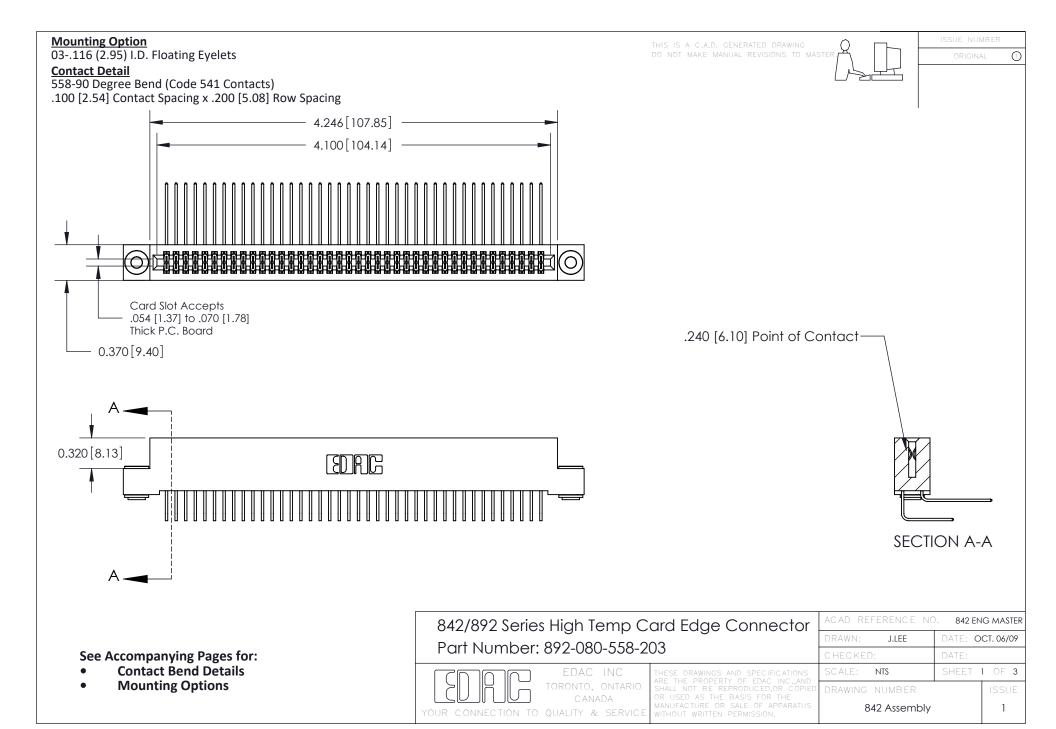

THIS IS A C.A.D. GENERATED DRAWING DO NOT MAKE MANUAL REVISIONS TO MASTER

ORIGINAL (1)



| 842/892 Series High Temp Card Edge Connector<br>Contact Bend Detail |                                                                                                  | ACAD REFERENCE NO. 842 ENG MASTER |             |                  |        |
|---------------------------------------------------------------------|--------------------------------------------------------------------------------------------------|-----------------------------------|-------------|------------------|--------|
|                                                                     |                                                                                                  | DRAWN:                            | J.