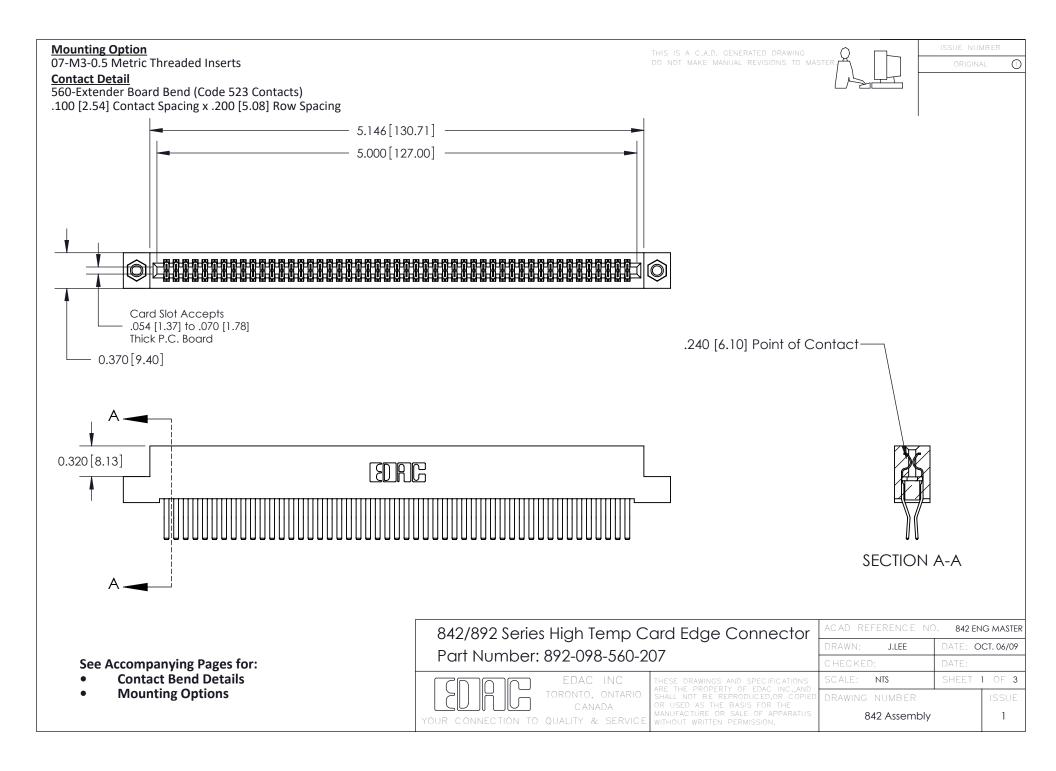

THIS IS A C.A.D. GENERATED DRAWING DO NOT MAKE MANUAL REVISIONS TO MASTER

ORIGINAL (1)



| 842/892 Series High Temp Card Edge Connector<br>Contact Bend Detail |                                                                                                 | ACAD REFERENCE NO. 842 ENG MASTER |             |                  |        |
|---------------------------------------------------------------------|-------------------------------------------------------------------------------------------------|-----------------------------------|-------------|------------------|--------|
|                                                                     |                                                                                                 | DRAWN:                            | J.LEE