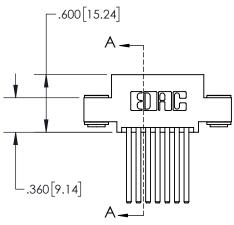

## **Contact Dimensions:**

544-Wire Wrap .050x.025(1.27x0.64) - Tail LG=.750(19.05) .100 (2.54) Contact Spacing x .200 (5.08) Row Spacing

INSULATOR MATERIAL: THERMOPLASTIC, UL 94V-0

- 845/895 SERIES HIGH TEMP CARD EDGE CONNECTOR PART NUMBER: 895-014-544-503
- CONTACT MATERIAL; COPPER TIN ALLOY
  CONTACT PLATING: GOLD ON THE MATING AREA, TIN PLATING
  ON THE CONTACT TAILS, NICKEL UNDERPLATE