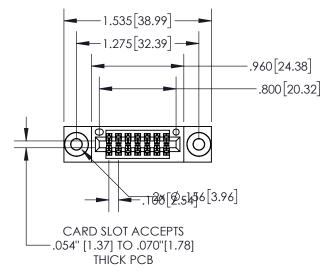

|             | [8.38]<br>D SLOT                                    |  |  |
|-------------|-----------------------------------------------------|--|--|
| SECTION A-A |                                                     |  |  |
| -           | .370[9.40]                                          |  |  |
|             | .160[4.06]<br>— POINT OF<br>CONTACT<br>— .200[5.08] |  |  |