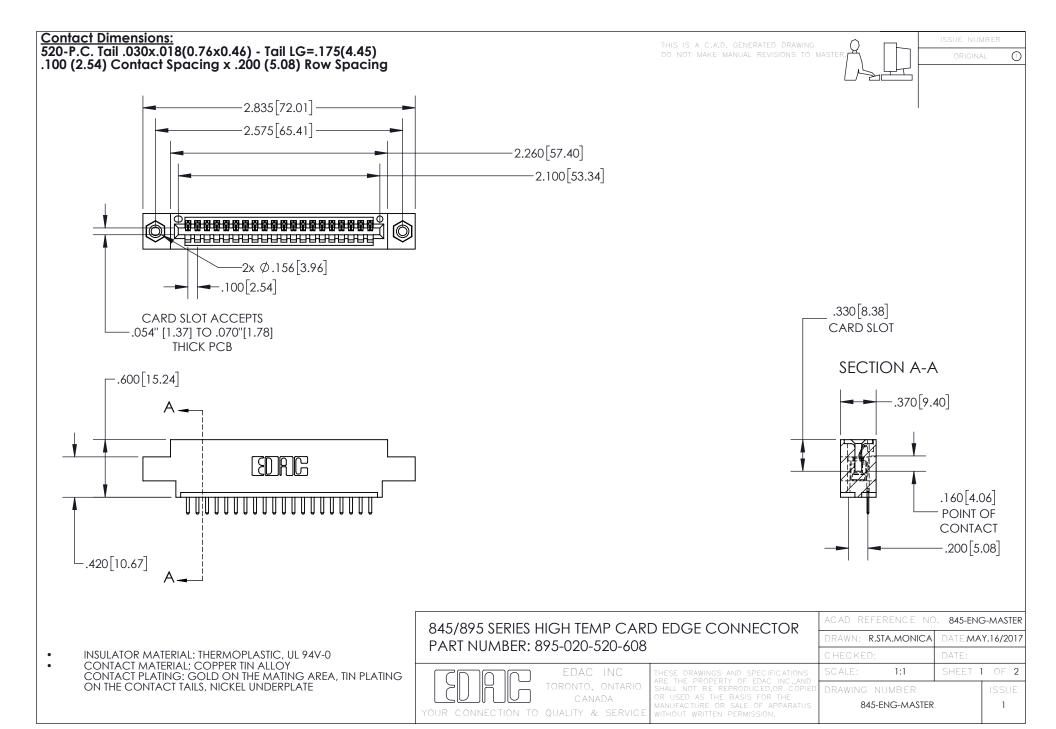

INSULATOR MATERIAL: THERMOPLASTIC POLYESTER, UL 94V-0 DAP MATERIAL AVAILABLE UPON REQUEST

**Contact Code 558** 

CONTACT MATERIAL; COPPER ALLOY CONTACT PLATING: GOLD ON THE MATING AREA, TIN PLATING ON THE CONTACT TAILS, NICKEL UNDERPLATE

## 845/895 SERIES HIGH TEMP CARD EDGE CONNECTOR CONTACT CODE 555,556,558,559,560 DIMENSIONS

YOUR CONNECTION TO QUALITY & SERVICE

Contact Code 559

|   | ACAD REFERENCE NO. 845-ENG-MASTER |                  |  |
|---|-----------------------------------|------------------|--|
|   | DRAWN: R.STA.MONICA               | DATE:MAY.16/2017 |  |
|   | CHECKED:                          | DATE:            |  |
|   | SCALE: 1:1                        | SHEET 2 OF 2     |  |
| D | DRAWING NUMBER                    | ISSUE            |  |

Contact Code 560

845-ENG-MASTER