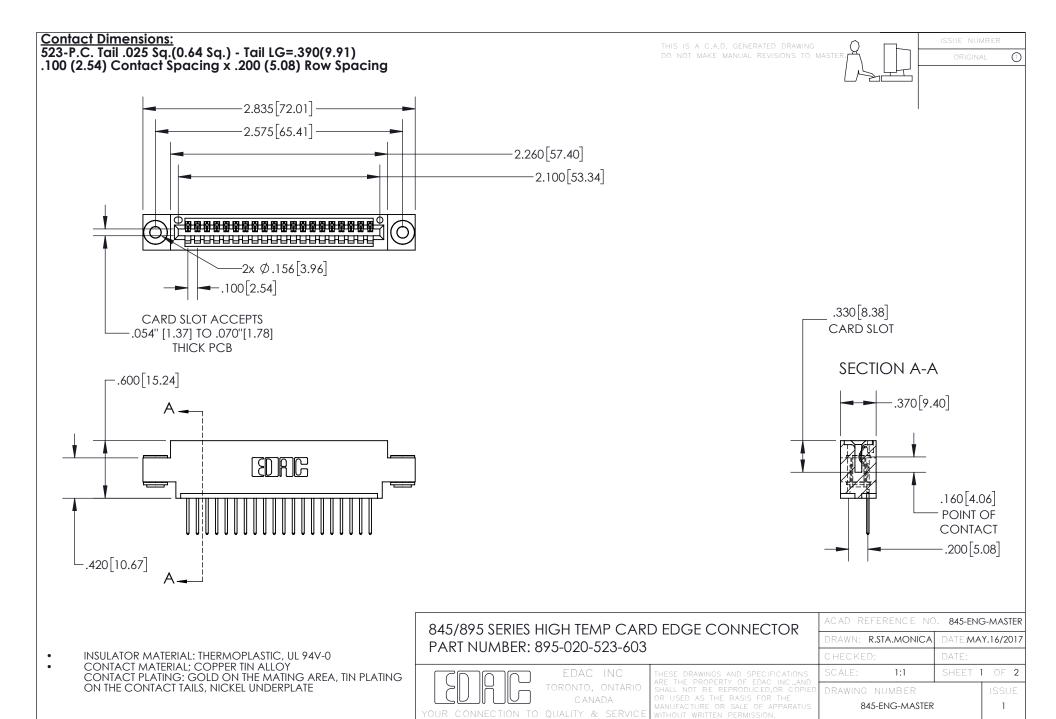

INSULATOR MATERIAL: THERMOPLASTIC POLYESTER, UL 94V-0 DAP MATERIAL AVAILABLE UPON REQUEST

**Contact Code 558** 

CONTACT MATERIAL; COPPER ALLOY CONTACT PLATING: GOLD ON THE MATING AREA, TIN PLATING ON THE CONTACT TAILS, NICKEL UNDERPLATE

## 845/895 SERIES HIGH TEMP CARD EDGE CONNECTOR CONTACT CODE 555,556,558,559,560 DIMENSIONS

YOUR CONNECTION TO QUALITY & SERVICE

Contact Code 559

|   | ACAD REFERENCE NO. 845-ENG-MASTER |                  |  |
|---|-----------------------------------|------------------|--|
|   | DRAWN: R.STA.MONICA               | DATE:MAY.16/2017 |  |
|   | CHECKED:                          | DATE:            |  |
|   | SCALE: 1:1                        | SHEET 2 OF 2     |  |
| D | DRAWING NUMBER                    | ISSUE            |  |