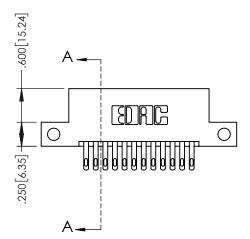

## 845/895 SERIES HIGH TEMP CARD EDGE CONNECTOR CONTACT CODE 555,556,558,559,560 DIMENSIONS

YOUR CONNECTION TO QUALITY & SERVICE

|   | ACAD REFERENCE NO   | . 845-ENG-MASTER |
|---|---------------------|------------------|
|   | DRAWN: R.STA.MONICA | DATE:MAY.16/2017 |
|   | CHECKED:            | DATE:            |
|   | SCALE: 1:1          | SHEET 2 OF 2     |
| D | DRAWING NUMBER      | ISSUE            |

845-ENG-MASTER