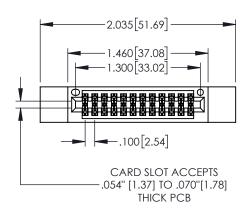

845/895 SERIES HIGH TEMP CARD EDGE CONNECTOR PART NUMBER: 895-024-500-212

|   | ACAD REFERENCE NO   | . 845-ENC       | G-MASTER  |
|---|---------------------|-----------------|-----------|
|   | DRAWN: R.STA.MONICA | DATE: <b>MA</b> | Y.16/2017 |
|   | CHECKED:            | DATE:           |           |
|   | SCALE: 1:1          | SHEET 1         | OF 2      |
| ) | DRAWING NUMBER      |                 | ISSUE     |
|   | 845-ENG-MASTER      |                 | 1         |