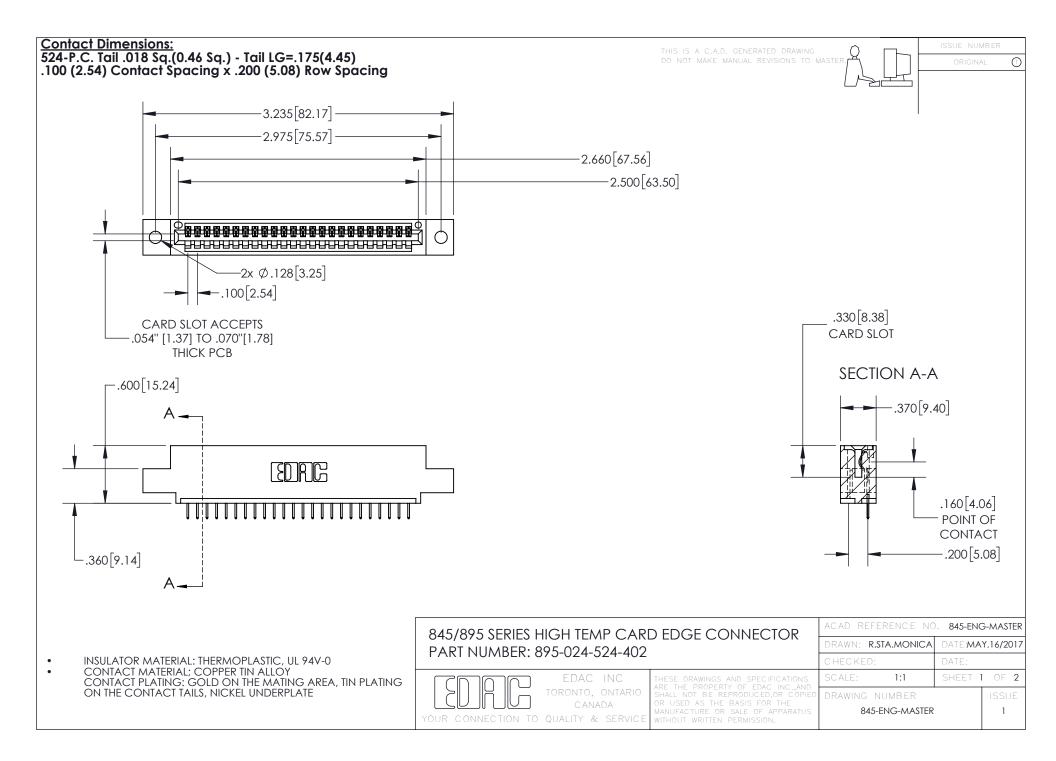

INSULATOR MATERIAL: THERMOPLASTIC POLYESTER, UL 94V-0 DAP MATERIAL AVAILABLE UPON REQUEST

**Contact Code 558** 

CONTACT MATERIAL; COPPER ALLOY CONTACT PLATING: GOLD ON THE MATING AREA, TIN PLATING ON THE CONTACT TAILS, NICKEL UNDERPLATE

## 845/895 SERIES HIGH TEMP CARD EDGE CONNECTOR CONTACT CODE 555,556,558,559,560 DIMENSIONS

YOUR CONNECTION TO QUALITY & SERVICE

Contact Code 559

|   | ACAD REFERENCE NO. 845-ENG-MASTER |                  |  |
|---|-----------------------------------|------------------|--|
|   | DRAWN: R.STA.MONICA               | DATE:MAY.16/2017 |  |
|   | CHECKED:                          | DATE:            |  |
|   | SCALE: 1:1                        | SHEET 2 OF 2     |  |
| D | DRAWING NUMBER                    | ISSUE            |  |

Contact Code 560