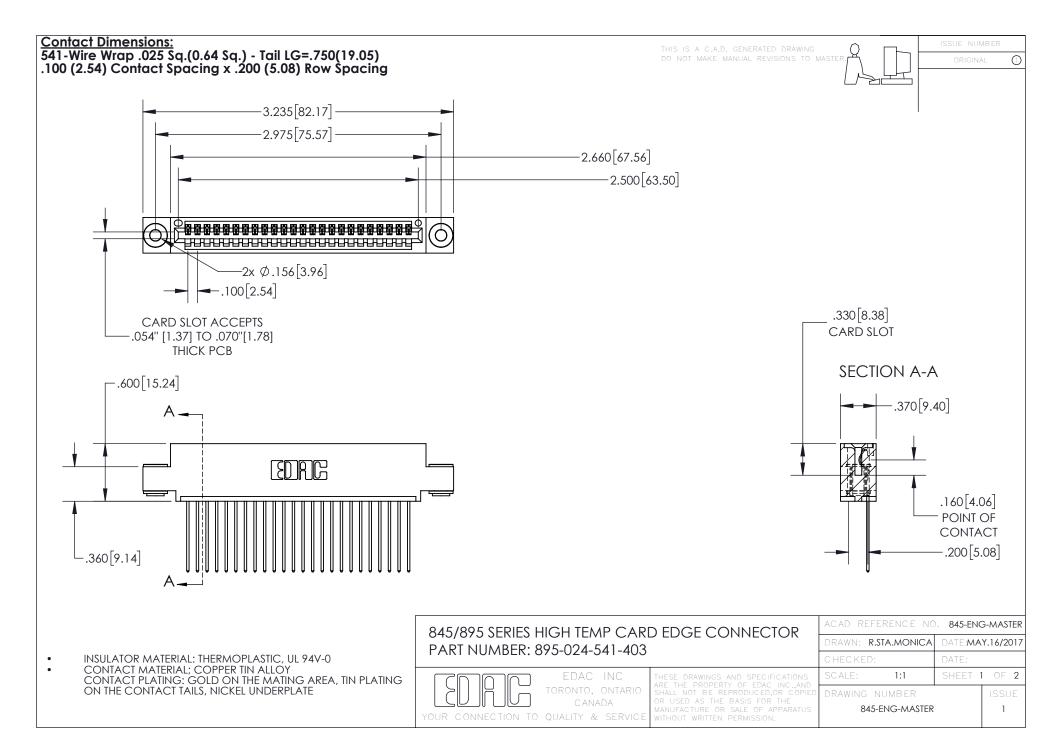

INSULATOR MATERIAL: THERMOPLASTIC POLYESTER, UL 94V-0 DAP MATERIAL AVAILABLE UPON REQUEST

**Contact Code 558** 

CONTACT MATERIAL; COPPER ALLOY CONTACT PLATING: GOLD ON THE MATING AREA, TIN PLATING ON THE CONTACT TAILS, NICKEL UNDERPLATE

## 845/895 SERIES HIGH TEMP CARD EDGE CONNECTOR CONTACT CODE 555,556,558,559,560 DIMENSIONS

YOUR CONNECTION TO QUALITY & SERVICE

Contact Code 559

|   | ACAD REFERENCE NO. 845-ENG-MASTER |                  |  |
|---|-----------------------------------|------------------|--|
|   | DRAWN: R.STA.MONICA               | DATE:MAY.16/2017 |  |
|   | CHECKED:                          | DATE:            |  |
|   | SCALE: 1:1                        | SHEET 2 OF 2     |  |
| D | DRAWING NUMBER                    | ISSUE            |  |

Contact Code 560