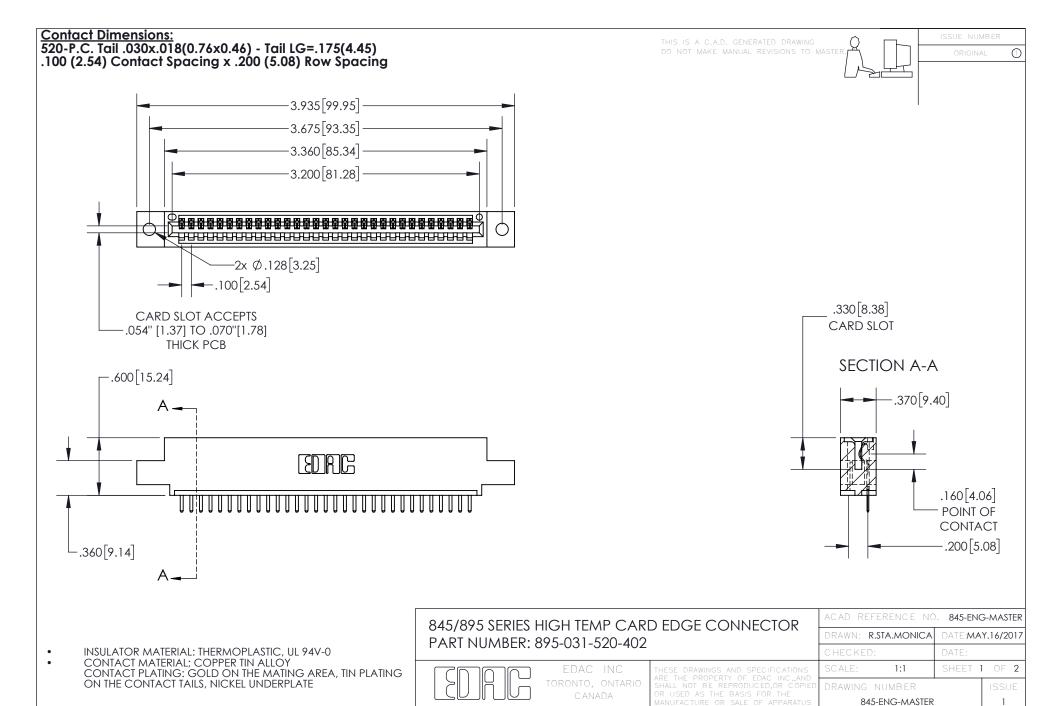

YOUR CONNECTION TO QUALITY & SERVICE







INSULATOR MATERIAL: THERMOPLASTIC POLYESTER, UL 94V-0 DAP MATERIAL AVAILABLE UPON REQUEST

**Contact Code 558** 

CONTACT MATERIAL; COPPER ALLOY CONTACT PLATING: GOLD ON THE MATING AREA, TIN PLATING ON THE CONTACT TAILS, NICKEL UNDERPLATE

## 845/895 SERIES HIGH TEMP CARD EDGE CONNECTOR CONTACT CODE 555,556,558,559,560 DIMENSIONS

YOUR CONNECTION TO QUALITY & SERVICE

Contact Code 559

|   | ACAD REFERENCE NO. 845-ENG-MASTER |                  |  |
|---|-----------------------------------|------------------|--|
|   | DRAWN: R.STA.MONICA               | DATE:MAY.16/2017 |  |
|   | CHECKED:                          | DATE:            |  |
|   | SCALE: 1:1                        | SHEET 2 OF 2     |  |
| D | DRAWING NUMBER                    | ISS