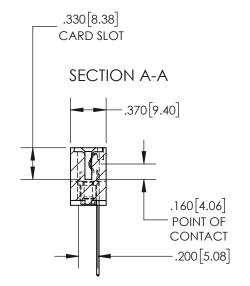

## 845/895 SERIES HIGH TEMP CARD EDGE CONNECTOR CONTACT CODE 555,556,558,559,560 DIMENSIONS

YOUR CONNECTION TO QUALITY & SERVICE

Contact Code 559

|   | ACAD REFERENCE NO. 845-ENG-MASTER |                  |  |
|---|-----------------------------------|------------------|--|
|   | DRAWN: R.STA.MONICA               | DATE:MAY.16/2017 |  |
|   | CHECKED:                          | DATE:            |  |
|   | SCALE: 1:1                        | SHEET 2 OF 2     |  |
| D | DRAWING NUMBER                    | ISSUE            |  |