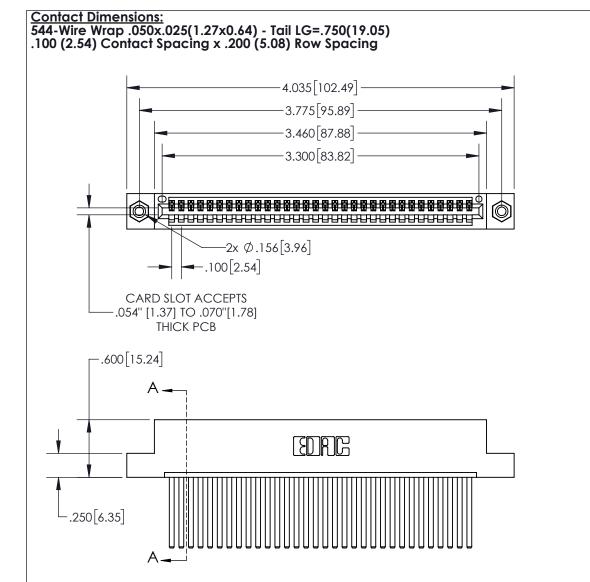

845/895 SERIES HIGH TEMP CARD EDGE CONNECTOR PART NUMBER: 895-032-544-108

YOUR CONNECTION TO QUALITY & SERVICE

1:1 SHEET 1 OF 2 845-ENG-MASTER

DRAWN: R.STA.MONICA

845-ENG-MASTER

DATE:MAY.16/2017

INSULATOR MATERIAL: THERMOPLASTIC, UL 94V-0