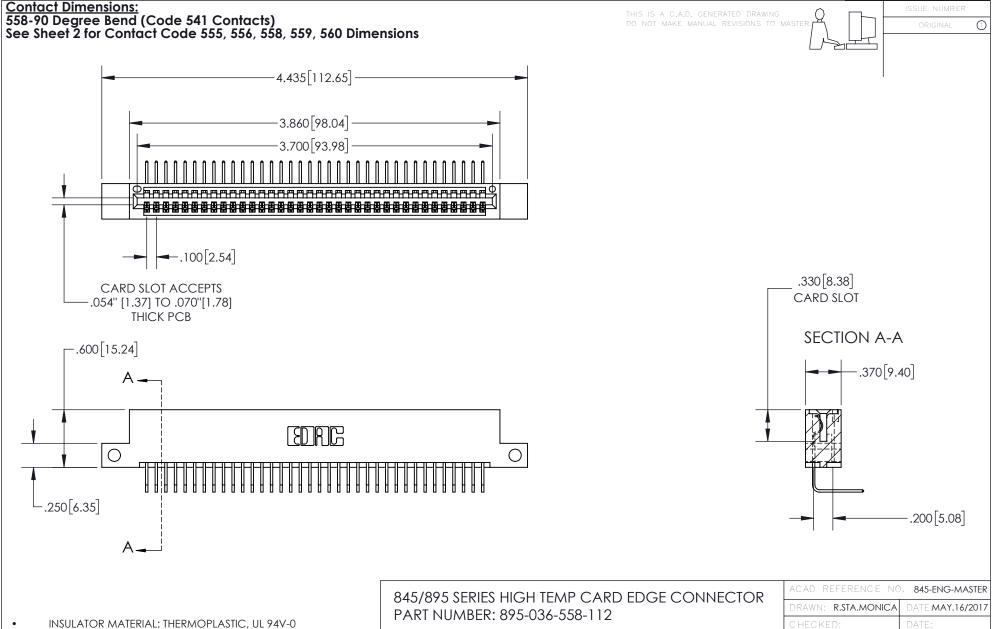

CONTACT MATERIAL; COPPER TIN ALLOY
CONTACT PLATING: GOLD ON THE MATING AREA, TIN PLATING
ON THE CONTACT TAILS, NICKEL UNDERPLATE

YOUR CONNECTION TO QUALITY & SERVICE

CANADA

| ACAD REFERENCE NO. 845-ENG-MASTER |                  |
|-----------------------------------|------------------|
| DRAWN: R.STA.MONICA               | DATE:MAY.16/2017 |
| CHECKED:                          | DATE:            |
| SCALE: 1:1                        | SHEET 1 OF 2     |
| DRAWING NUMBER                    | ISSUE            |
| 845-ENG-MASTER                    | 1                |







- INSULATOR MATERIAL: THERMOPLASTIC POLYESTER, UL 94V-0 DAP MATERIAL AVAILABLE UPON REQUEST
- CONTACT MATERIAL; COPPER ALLOY

CONTACT PLATING: GOLD ON THE MATING AREA, TIN PLATING ON THE CONTACT TAILS, NICKEL UNDERPL