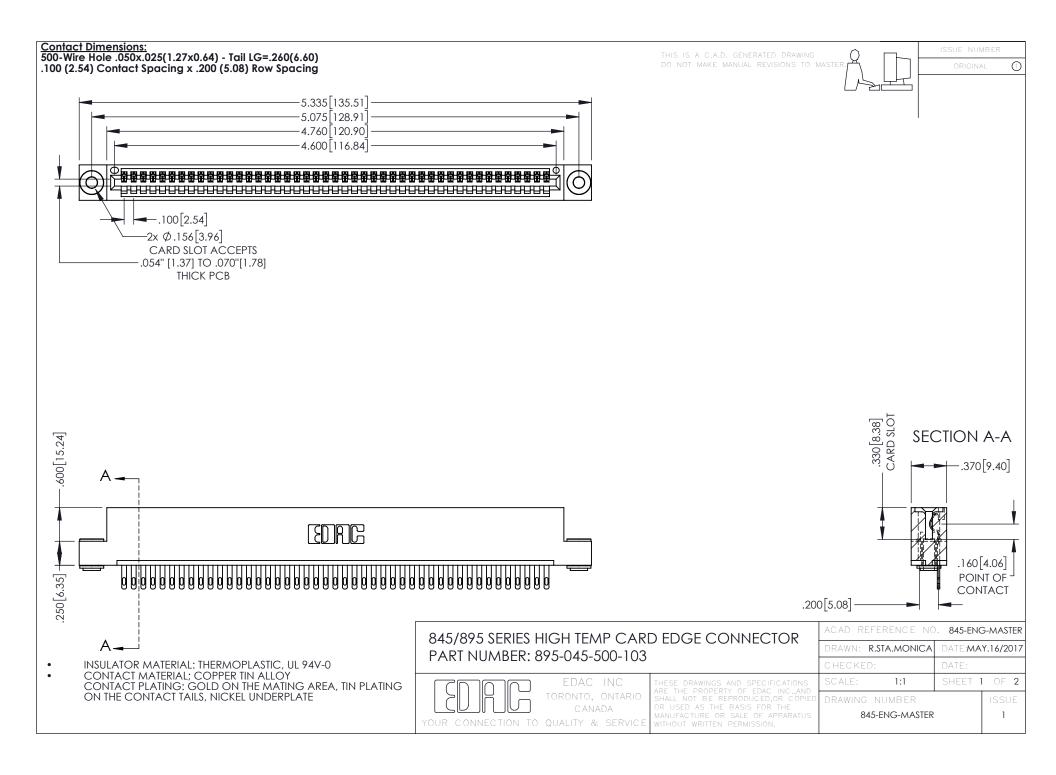

- INSULATOR MATERIAL: THERMOPLASTIC POLYESTER, UL 94V-0 DAP MATERIAL AVAILABLE UPON REQUEST
- CONTACT MATERIAL; COPPER ALLOY

**Contact Code 558** 

CONTACT PLATING: GOLD ON THE MATING AREA, TIN PLATING ON THE CONTACT TAILS, NICKEL UNDERPLATE

## 845/895 SERIES HIGH TEMP CARD EDGE CONNECTOR CONTACT CODE 555,556,558,559,560 DIMENSIONS

YOUR CONNECTION TO QUALITY & SERVICE

Contact Code 559

|   | ACAD REFERENCE NO   | . 845-ENG-MASTER |
|---|---------------------|------------------|
|   | DRAWN: R.STA.MONICA | DATE:MAY.16/2017 |
|   | CHECKED:            | DATE:            |
|   | SCALE: 1:1          | SHEET 2 OF 2     |
| D | DRAWING NUMBER      | ISSUE            |