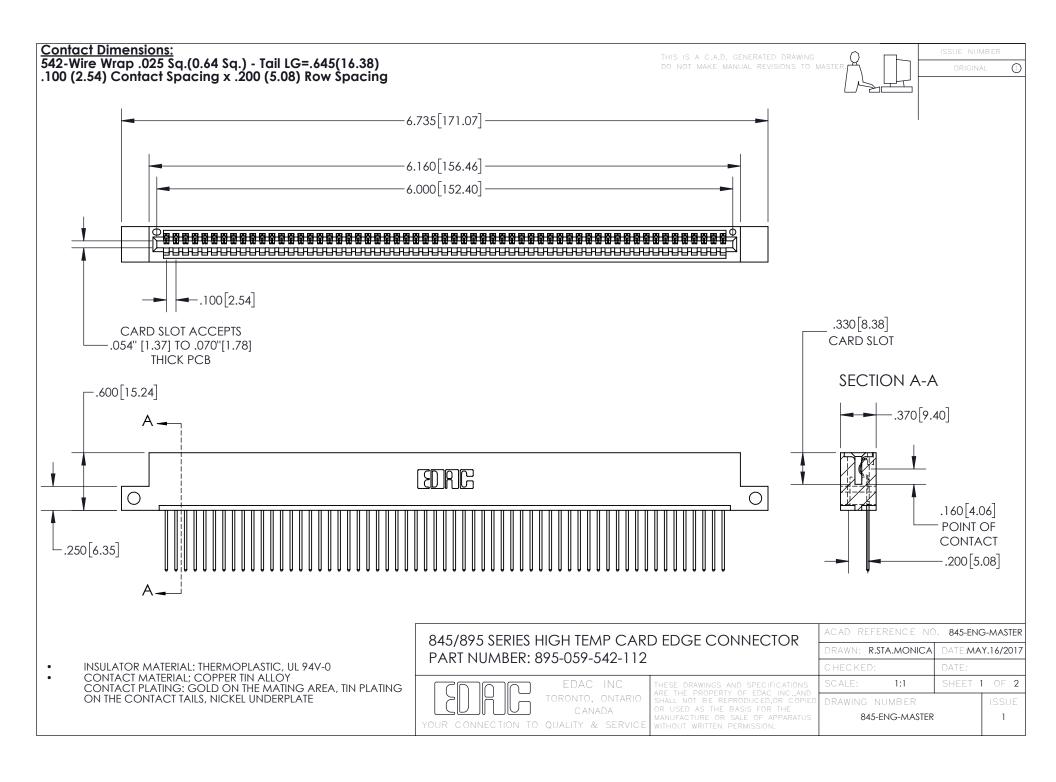

INSULATOR MATERIAL: THERMOPLASTIC POLYESTER, UL 94V-0 DAP MATERIAL AVAILABLE UPON REQUEST

**Contact Code 558** 

CONTACT MATERIAL; COPPER ALLOY CONTACT PLATING: GOLD ON THE MATING AREA, TIN PLATING ON THE CONTACT TAILS, NICKEL UNDERPLATE

## 845/895 SERIES HIGH TEMP CARD EDGE CONNECTOR CONTACT CODE 555,556,558,559,560 DIMENSIONS

YOUR CONNECTION TO QUALITY & SERVICE

Contact Code 559

|   | ACAD REFERENCE NO. 845-ENG-MASTER |                  |  |
|---|-----------------------------------|------------------|--|
|   | DRAWN: R.STA.MONICA               | DATE:MAY.16/2017 |  |
|   | CHECKED:                          | DATE:            |  |
|   | SCALE: 1:1                        | SHEET 2 OF 2     |  |
| D | DRAWING NUMBER                    | ISSUE            |  |

Contact Code 560