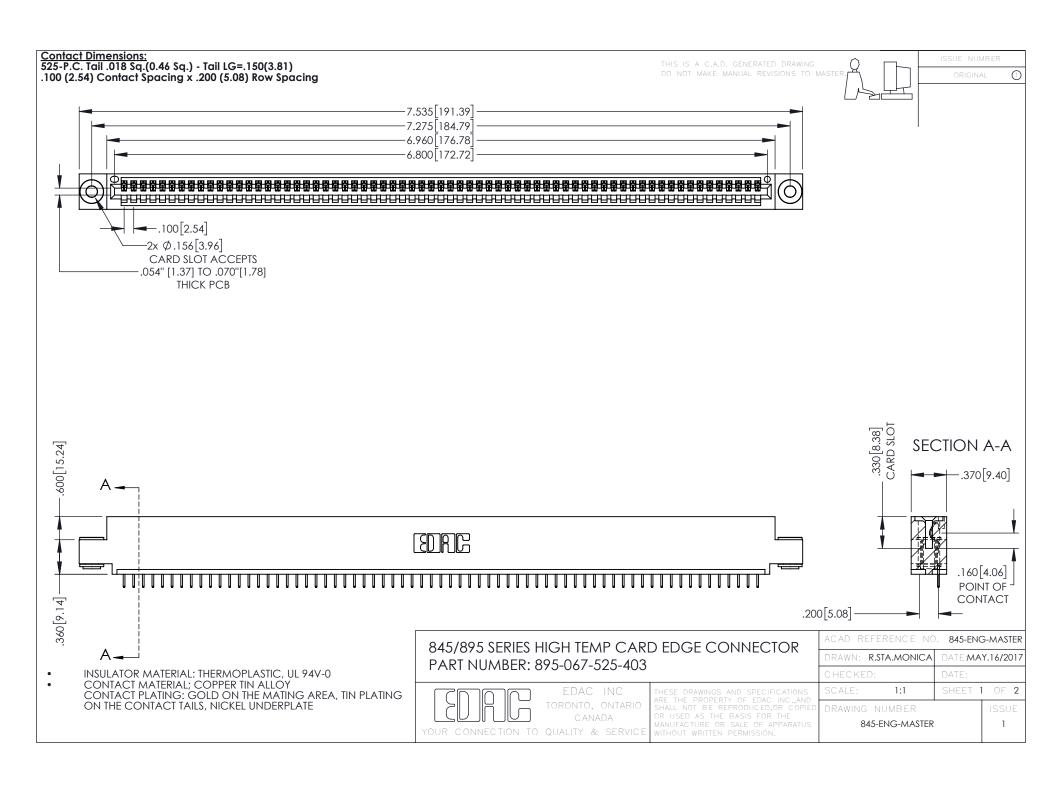

**Contact Code 558** Contact Code 559 Contact Code 560

- INSULATOR MATERIAL: THERMOPLASTIC POLYESTER, UL 94V-0 DAP MATERIAL AVAILABLE UPON REQUEST
- CONTACT MATERIAL; COPPER ALLOY

CONTACT PLATING: GOLD ON THE MATING AREA, TIN PLATING ON THE CONTACT TAILS, NICKEL UNDERPLATE

## 845/895 SERIES HIGH TEMP CARD EDGE CONNECTOR CONTACT CODE 555,556,558,559,560 DIMENSIONS

YOUR CONNECTION TO QUALITY & SERVICE

|   | ACAD REFERENCE NO. 845-ENG-MASTER |                  |
|---|-----------------------------------|------------------|
|   | DRAWN: R.STA.MONICA               | DATE:MAY.16/2017 |
|   | CHECKED:                          | DATE:            |
|   | SCALE: 1:1                        | SHEET 2 OF 2     |
| D | DRAWING NUMBER                    | ISSUE            |

845-ENG-MASTER