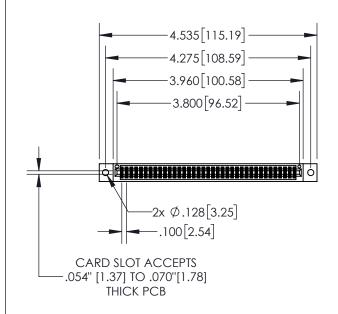

| 845/895 SERIES HIGH TEMP CARD EDGE CONNECTOR |
|----------------------------------------------|
| PART NUMBER: 895-074-540-202                 |

| ACAD REFERENCE NO. 845-ENG-MASTER |                  |  |  |
|-----------------------------------|------------------|--|--|
| DRAWN: R.STA.MONICA               | DATE:MAY.16/2017 |  |  |
| CHECKED:                          | DATE:            |  |  |
| SCALE: 1:2                        | SHEET 1 OF 2     |  |  |
| DRAWING NUMBER                    | ISSUE            |  |  |