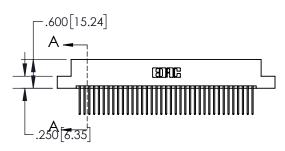

1

| .330[8.38]<br>CARD SLOT |           |     |
|-------------------------|-----------|-----|
| .370[9.40]              | -         |     |
| SECTION A-A             |           |     |
|                         |           |     |
| .160[4.06]              | 1501201   | 1.5 |
| CONTACT                 | 150 [3.81 | 15  |
| 200[5.08]               | _         |     |