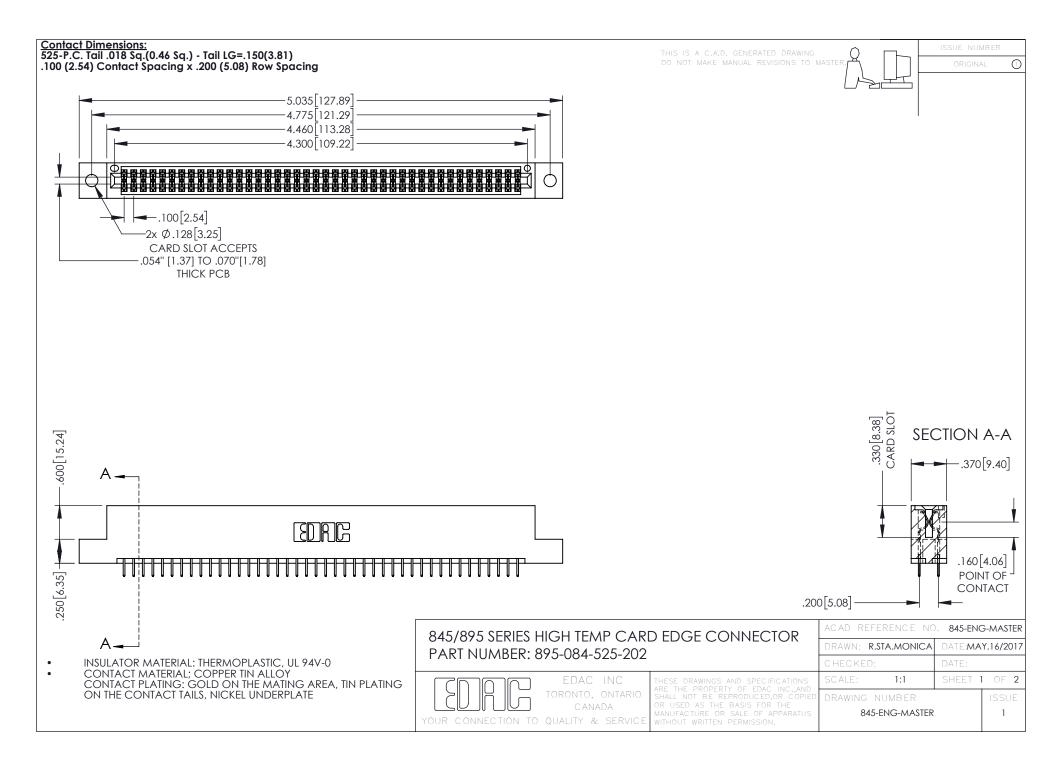

- INSULATOR MATERIAL: THERMOPLASTIC POLYESTER, UL 94V-0 DAP MATERIAL AVAILABLE UPON REQUEST
- CONTACT MATERIAL; COPPER ALLOY

**Contact Code 558** 

CONTACT PLATING: GOLD ON THE MATING AREA, TIN PLATING ON THE CONTACT TAILS, NICKEL UNDERPLATE

## 845/895 SERIES HIGH TEMP CARD EDGE CONNECTOR CONTACT CODE 555,556,558,559,560 DIMENSIONS

YOUR CONNECTION TO QUALITY & SERVICE

Contact Code 559

|   | ACAD REFERENCE NO   | . 845-ENG-MASTER |
|---|---------------------|------------------|
|   | DRAWN: R.STA.MONICA | DATE:MAY.16/2017 |
|   | CHECKED:            | DATE:            |
|   | SCALE: 1:1          | SHEET 2 OF 2     |
| D | DRAWING NUMBER      | ISSUE            |

Contact Code 560

845-ENG-MASTER