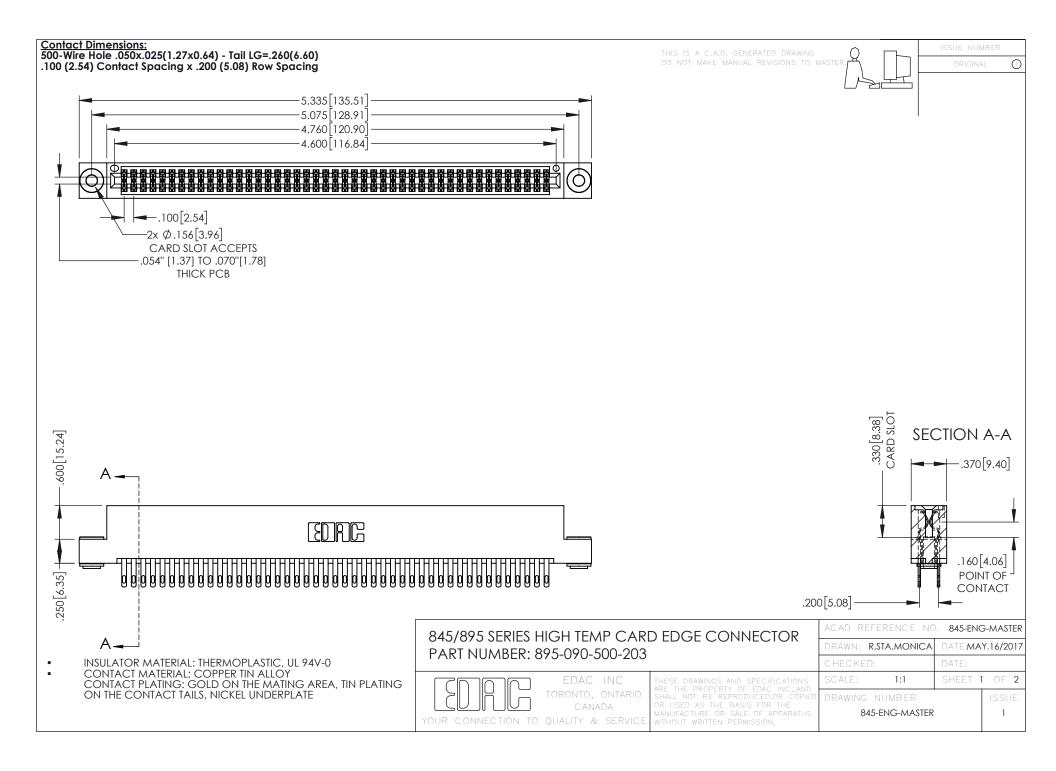

- INSULATOR MATERIAL: THERMOPLASTIC POLYESTER, UL 94V-0 DAP MATERIAL AVAILABLE UPON REQUEST
- CONTACT MATERIAL; COPPER ALLOY

**Contact Code 558** 

CONTACT PLATING: GOLD ON THE MATING AREA, TIN PLATING ON THE CONTACT TAILS, NICKEL UNDERPLATE

## 845/895 SERIES HIGH TEMP CARD EDGE CONNECTOR CONTACT CODE 555,556,558,559,560 DIMENSIONS

YOUR CONNECTION TO QUALITY & SERVICE

Contact Code 559

|   | ACAD REFERENCE NO   | . 845-ENG-MASTER |
|---|---------------------|------------------|
|   | DRAWN: R.STA.MONICA | DATE:MAY.16/2017 |
|   | CHECKED:            | DATE:            |
|   | SCALE: 1:1          | SHEET 2 OF 2     |
| D | DRAWING NUMBER      | ISSUE            |

Contact Code 560

845-ENG-MASTER