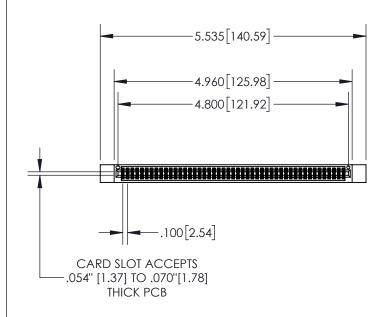

## **Contact Dimensions:**

555-Extender Board Bend (Code 500 Contacts)
See Sheet 2 for Contact Code 555, 556, 558, 559, 560 Dimensions

- 845/89 PART N INSULATOR MATERIAL: THERMOPLASTIC, UL 94V-0
- CONTACT MATERIAL; COPPER TIN ALLOY
  CONTACT PLATING: GOLD ON THE MATING AREA, TIN PLATING
  ON THE CONTACT TAILS, NICKEL UNDERPLATE

| .330[8.38]<br>CARD SLOT     |  |  |  |  |  |
|-----------------------------|--|--|--|--|--|
| 370[9.40]<br>SECTION A-A    |  |  |  |  |  |
| .160[4.06] POINT OF CONTACT |  |  |  |  |  |
| 200[5.08]                   |  |  |  |  |  |