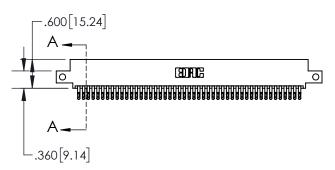

## **Contact Dimensions:**

555-Extender Board Bend (Code 500 Contacts)
See Sheet 2 for Contact Code 555, 556, 558, 559, 560 Dimensions

- 845/89 PART N INSULATOR MATERIAL: THERMOPLASTIC, UL 94V-0
- CONTACT MATERIAL; COPPER TIN ALLOY
  CONTACT PLATING: GOLD ON THE MATING AREA, TIN PLATING
  ON THE CONTACT TAILS, NICKEL UNDERPLATE

| .330[8.38]<br>CARD SLOT     |  |  |  |  |  |
|-----------------------------|--|--|--|--|--|
| 370[9.40]<br>SECTION A-A    |  |  |  |  |  |
| .160[4.06] POINT OF CONTACT |  |  |  |  |  |
| 200[5.08]                   |  |  |  |  |  |