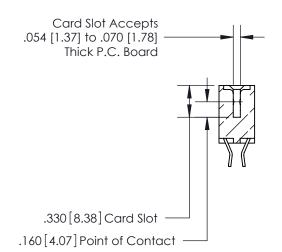

**Contact Code 560** 

INSULATOR MATERIAL: THERMOPLASTIC POLYESTER, UL 94V-0 CONTACT MATERIAL; COPPER, NICKEL, TIN ALLOY CA-725 CONTACT PLATING: GOLD ON THE MATING AREA, TIN-LEAD ON THE CONTACT TAILS, NICKEL UNDERPLATE

**Contact Code 558** 

## 846/896 SERIES HIGH TEMP CARD EDGE CONNECTOR CONTACT CODE 555,556,558,559,560 DIMENSIONS

.150 [3.81]

YOUR CONNECTION TO QUALITY & SERVICE

**Contact Code 559** 

**EDAC INC** TORONTO, ONTARIO CANADA

THESE DRAWINGS AND SPECIFICATIONS ARE THE PROPERTY OF EDAC INC.,AND SHALL NOT BE REPRODUCED, OR COPIED OR USED AS THE BASIS FOR THE MANUFACTURE OR SALE OF APPARATUS WITHOUT WRITTEN PERMISSION.