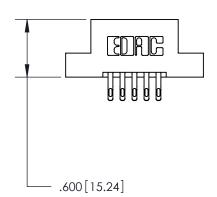

<u>Contact Dimensions:</u> 555-Extender Board Bend (Code 500 Contacts) See Sheet 2 for Contact Code 555, 556, 558, 559, 560 Dimensions

THIS IS A C.A.D. GENERATED DRAWING DO NOT MAKE MANUAL REVISIONS TO MASTER.

THIS IS A C.A.D. GENERATED DRAWING DO NOT MAKE MANUAL REVISIONS TO MASTER.

ISSUE NUMBER

.165[4.19]

.375 [9.54]

ORIGINAL

1

.060 [1.52] .125(3.18) to .210(5.33) **Outside Tails** .125(3.18) to .210(5.33) **Outside Tails** 