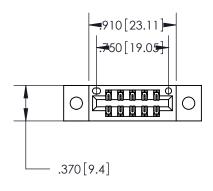

846/896 SERIES HIGH TEMP CARD EDGE CONNECTOR PART NUMBER: 896-010-555-202

**EDAC INC** TORONTO, ONTARIO CANADA

THESE DRAWINGS AND SPECIFICATIONS ARE THE PROPERTY OF EDAC INC.,AND SHALL NOT BE REPRODUCED, OR COPIED OR USED AS THE BASIS FOR THE MANUFACTURE OR SALE OF APPARATUS WITHOUT WRITTEN PERMISSION.

| ACAD REFERENCE NO. | 846-ENG-MASTER |           |
|--------------------|----------------|-----------|
| DRAWN: J.LEE       | DATE: AF       | PR. 22/09 |
| CHECKED:           | DATE:          |           |
| SCALE: 1:1         | SHEET          | OF 2      |
| DRAWING NUMBER     |                | ISSUE     |
| 846-ENG-MASTER     |                | 1         |
|                    |                |           |