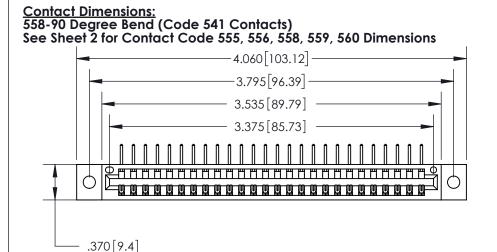

THIS IS A C.A.D. GENERATED DRAWING DO NOT MAKE MANUAL REVISIONS TO MASTER. ISSUE NUMBER ORIGINAL

Card Slot Accepts .054 [1.37] to .070 [1.78] Thick P.C. Board .330 [8.38] Card Slot .160 [4.07] Point of Contact -

- INSULATOR MATERIAL: THERMOPLASTIC POLYESTER, UL 94V-0 CONTACT MATERIAL; COPPER, NICKEL, TIN ALLOY CA-725
- CONTACT PLATING: GOLD ON THE MATING AREA, TIN-LEAD ON THE CONTACT TAILS, NICKEL UNDERPLATE

846/896 SERIES HIGH TEMP CARD EDGE CONNECTOR PART NUMBER: 896-026-558-102