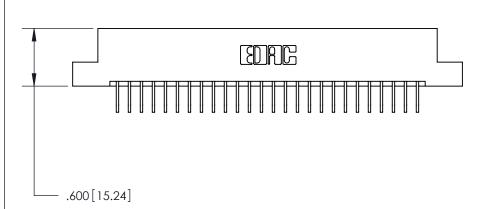

THIS IS A C.A.D. GENERATED DRAWING DO NOT MAKE MANUAL REVISIONS TO MASTER.

ISSUE NUMBER

.165[4.19]

.375 [9.54]

ORIGINAL

1

.060 [1.52] .125(3.18) to .210(5.33) **Outside Tails** .125(3.18) to .210(5.33) **Outside Tails** 

**Contact Code 558** 