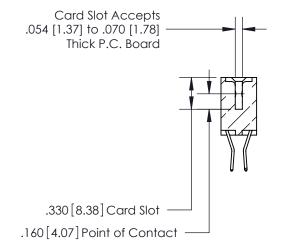

<u>Contact Dimensions:</u> 560-Extender Board Bend (Code 523 Contacts) See Sheet 2 for Contact Code 555, 556, 558, 559, 560 Dimensions





INSULATOR MATERIAL: THERMOPLASTIC POLYESTER, UL 94V-0 CONTACT MATERIAL; COPPER, NICKEL, TIN ALLOY CA-725 CONTACT PLATING: GOLD ON THE MATING AREA, TIN-LEAD ON THE CONTACT TAILS, NICKEL UNDERPLATE

THIS IS A C.A.D. GENERATED DRAWING DO NOT MAKE MANUAL REVISIONS TO MASTER.



ISSUE NUMBER ORIGINAL



846/896 SERIES HIGH TEMP CARD EDGE CONNECTOR PART NUMBER: 896-026-560-807



**EDAC INC** TORONTO, ONTARIO CANADA

THESE DRAWINGS AND SPECIFICATIONS ARE THE PROPERTY OF EDAC INC.,AND SHALL NOT BE REPRODUCED, OR COPIED OR USED AS THE BASIS FOR THE MANUFACTURE OR SALE OF APPARATUS WITHOUT WRITTEN PERMISSION.

| ACAD REFERENCE NO. | 846-ENG-MASTER |           |
|--------------------|----------------|-----------|
| DRAWN: J.LEE       | DATE: AF       | PR. 22/09 |
| CHECKED:           | DATE:          |           |
| SCALE: 1:1         | SHEET          | OF 2      |
| DRAWING NUMBER     |                | ISSUE     |
| 846-ENG-MASTER     |                | 1         |
|                    |                |           |

THIS IS A C.A.D. GENERATED DRAWING DO NOT MAKE MANUAL REVISIONS TO MASTE