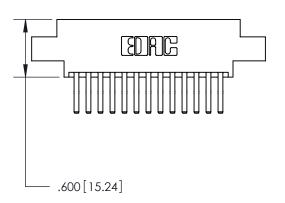

THIS IS A C.A.D. GENERATED DRAWING DO NOT MAKE MANUAL REVISIONS TO MASTER.

ISSUE NUMBER

.165[4.19]

.375 [9.54]

ORIGINAL

1

.060 [1.52] .125(3.18) to .210(5.33) **Outside Tails** .125(3.18) to .210(5.33) **Outside Tails** 