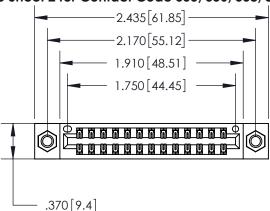

THIS IS A C.A.D. GENERATED DRAWING DO NOT MAKE MANUAL REVISIONS TO MASTER.

ISSUE NUMBER ORIGINAL

846/896 SERIES HIGH TEMP CARD EDGE CONNECTOR PART NUMBER: 896-026-560-807

**EDAC INC** TORONTO, ONTARIO CANADA

<u>Contact Dimensions:</u> 560-Extender Board Bend (Code 523 Contacts) See Sheet 2 for Contact Code 555, 556, 558, 559, 560 Dimensions

INSULATOR MATERIAL: THERMOPLASTIC POLYESTER, UL 94V-0 CONTACT MATERIAL; COPPER, NICKEL, TIN ALLOY CA-725 CONTACT PLATING: GOLD ON THE MATING AREA, TIN-LEAD ON THE CONTACT TAILS, NICKEL UNDERPLATE