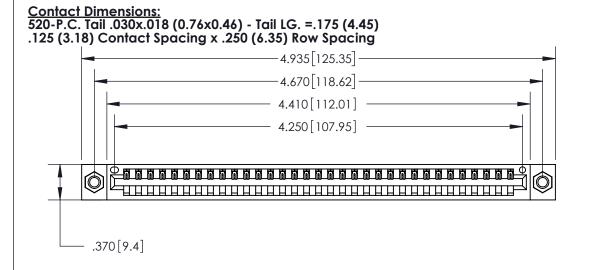

THIS IS A C.A.D. GENERATED DRAWING DO NOT MAKE MANUAL REVISIONS TO MASTER.

ISSUE NUMBER ORIGINAL

Card Slot Accepts .054 [1.37] to .070 [1.78] Thick P.C. Board .330 [8.38] Card Slot .160 [4.07] Point of Contact -

.600 [15.24]

INSULATOR MATERIAL: THERMOPLASTIC POLYESTER, UL 94V-0 CONTACT MATERIAL; COPPER, NICKEL, TIN ALLOY CA-725 CONTACT PLATING: GOLD ON THE MATING AREA, TIN-LEAD

ON THE CONTACT TAILS, NICKEL UNDERPLATE

846/896 SERIES HIGH TEMP CARD EDGE CONNECTOR PART NUMBER: 896-033-520-607

YOUR CONNECTION TO QUALITY & SERVICE

**EDAC INC** TORONTO, ONTARIO CANADA

THESE DRAWINGS AND SPECIFICATIONS ARE THE PROPERTY OF EDAC INC.,AND SHALL NOT BE REPRODUCED, OR COPIED OR USED AS THE BASIS FOR THE MANUFACTURE OR SALE OF APPARATUS WITHOUT WRITTEN PERMISSION.