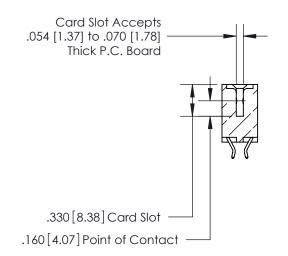

<u>Contact Dimensions:</u> 556-Extender Board Bend (Code 520 Contacts) See Sheet 2 for Contact Code 555, 556, 558, 559, 560 Dimensions

- INSULATOR MATERIAL: THERMOPLASTIC POLYESTER, UL 94V-0 CONTACT MATERIAL; COPPER, NICKEL, TIN ALLOY CA-725
- CONTACT PLATING: GOLD ON THE MATING AREA, TIN-LEAD ON THE CONTACT TAILS, NICKEL UNDERPLATE

**Contact Code 560** 

INSULATOR MATERIAL: THERMOPLASTIC POLYESTER, UL 94V-0 CONTACT MATERIAL; COPPER, NICKEL, TIN ALLOY CA-725 CONTACT PLATING: GOLD ON THE MATING AREA, TIN-LEAD ON THE CONTACT TAILS, NICKEL UNDERPLATE

## 846/896 SERIES HIGH TEMP CARD EDGE CONNECTOR CONTACT CODE 555,556,558,559,560 DIMENSIONS

.150 [3.81]

YOUR CONNECTION TO QUALITY & SERVICE

**Contact Code 559** 

**EDAC INC** TORONTO, ONTARIO CANADA

THESE DRAWINGS AND SPECIFICATIONS ARE THE PROPERTY OF EDAC INC.,AND SHALL NOT BE REPRODUCED, OR COPIED OR USED AS THE BASIS FOR THE MANUFACTURE OR SALE OF APPARATUS WITHOUT WRITTEN PERMISSION.