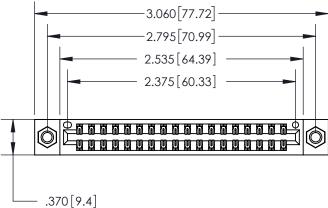

THIS IS A C.A.D. GENERATED DRAWING DO NOT MAKE MANUAL REVISIONS TO MASTER.

846/896 SERIES HIGH TEMP CARD EDGE CONNECTOR PART NUMBER: 896-036-556-207

**EDAC INC** TORONTO, ONTARIO CANADA

THESE DRAWINGS AND SPECIFICATIONS ARE THE PROPERTY OF EDAC INC., AND SHALL NOT BE REPRODUCED, OR COPIED OR USED AS THE BASIS FOR THE MANUFACTURE OR SALE OF APPARATUS WITHOUT WRITTEN PERMISSION.

| ACAD REFERENCE NO. | 846-ENG-MASTER   |
|--------------------|------------------|
| DRAWN: J.LEE       | DATE: APR. 22/09 |
| CHECKED:           | DATE:            |
| SCALE: 1:1         | SHEET 1 OF 2     |
| DRAWING NUMBER     | ISSUE            |
| 846-FNG-MASTER     | 1                |