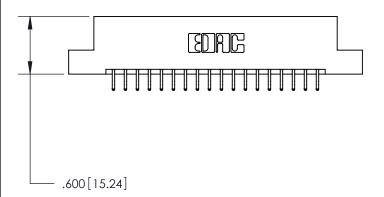

THIS IS A C.A.D. GENERATED DRAWING DO NOT MAKE MANUAL REVISIONS TO MASTER.

846/896 SERIES HIGH TEMP CARD EDGE CONNECTOR PART NUMBER: 896-036-556-207

**EDAC INC** TORONTO, ONTARIO CANADA

THESE DRAWINGS AND SPECIFICATIONS ARE THE PROPERTY OF EDAC INC., AND SHALL NOT BE REPRODUCED, OR COPIED OR USED AS THE BASIS FOR THE MANUFACTURE OR SALE OF APPARATUS WITHOUT WRITTEN PERMISSION.

| ACAD REFERENCE NO. | 846-ENG-MASTER   |
|--------------------|------------------|
| DRAWN: J.LEE       | DATE: APR. 22/09 |
| CHECKED:           | DATE:            |
| SCALE: 1:1         | SHEET 1 OF 2     |
| DRAWING NUMBER     | ISSUE            |
| 846-FNG-MASTER     | 1                |