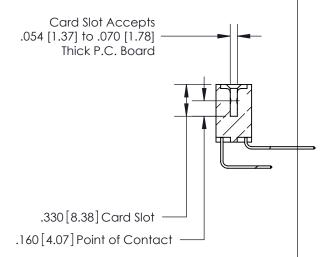

<u>Contact Dimensions:</u>
558-90 Degree Bend (Code 541 Contacts)
See Sheet 2 for Contact Code 555, 556, 558, 559, 560 Dimensions

INSULATOR MATERIAL: THERMOPLASTIC POLYESTER, UL 94V-0 CONTACT MATERIAL; COPPER, NICKEL, TIN ALLOY CA-725 CONTACT PLATING: GOLD ON THE MATING AREA, TIN-LEAD ON THE CONTACT TAILS, NICKEL UNDERPLATE

**Contact Code 560** 

INSULATOR MATERIAL: THERMOPLASTIC POLYESTER, UL 94V-0 CONTACT MATERIAL; COPPER, NICKEL, TIN ALLOY CA-725 CONTACT PLATING: GOLD ON THE MATING AREA, TIN-LEAD ON THE CONTACT TAILS, NICKEL UNDERPLATE