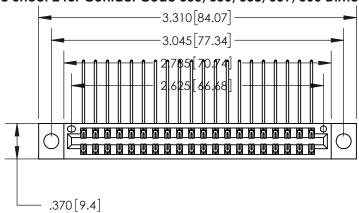

<u>Contact Dimensions:</u>
558-90 Degree Bend (Code 541 Contacts)
See Sheet 2 for Contact Code 555, 556, 558, 559, 560 Dimensions

INSULATOR MATERIAL: THERMOPLASTIC POLYESTER, UL 94V-0 CONTACT MATERIAL; COPPER, NICKEL, TIN ALLOY CA-725 CONTACT PLATING: GOLD ON THE MATING AREA, TIN-LEAD ON THE CONTACT TAILS, NICKEL UNDERPLATE

THIS IS A C.A.D. GENERATED DRAWING DO NOT MAKE MANUAL REVISIONS TO MASTER.

846/896 SERIES HIGH TEMP CARD EDGE CONNECTOR PART NUMBER: 896-040-558-804

YOUR CONNECTION TO QUALITY & SERVICE

**EDAC INC** TORONTO, ONTARIO CANADA