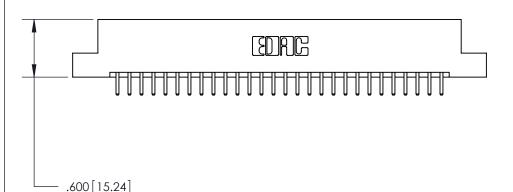

.060 [1.52] .150 [3.81] .260[6.6] -**Outside Tails** .660[16.76]

.165[4.19] .375 [9.54] .125(3.18) to .210(5.33) .125(3.18) to .210(5.33)

**Contact Code 558** 

**Contact Code 559** 

**Contact Code 560** 

INSULATOR MATERIAL: THERMOPLASTIC POLYESTER, UL 94V-0 CONTACT MATERIAL; COPPER, NICKEL, TIN ALLOY CA-725 CONTACT PLATING: GOLD ON THE MATING AREA, TIN-LEAD ON THE CONTACT TAILS, NICKEL UNDERPLATE

## 846/896 SERIES HIGH TEMP CARD EDGE CONNECTOR CONTACT CODE 555,556,558,559,560 DIMENSIONS

YOUR CONNECTION TO QUALITY & SERVICE

**EDAC INC** TORONTO, ONTARIO CANADA

THESE DRAWINGS AND SPECIFICATIONS ARE THE PROPERTY OF EDAC INC.,AND SHALL NOT BE REPRODUCED, OR COPIED OR USED AS THE BASIS FOR THE MANUFACTURE OR SALE OF APPARATUS WITHOUT WRITTEN PERMISSION.