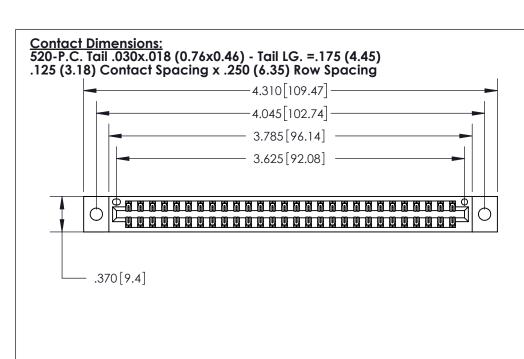

846/896 SERIES HIGH TEMP CARD EDGE CONNECTOR PART NUMBER: 896-056-520-202

THIS IS A C.A.D. GENERATED DRAWING DO NOT MAKE MANUAL REVISIONS TO MASTER.

ISSUE NUMBER

ORIGINAL

1

.060 [1.52] .200 [5.08] .210[5.33] -.660 [16.76]

THIS IS A C.A.D. GENERATED DRAWING DO NOT MAKE MANUAL REVISIONS TO MASTER.

Card Slot Accepts .054 [1.37] to .070 [1.78] Thick P.C. Board

.330 [8.38] Card Slot .160 [4.07] Point of Contact -

ISSUE NUMBER ORIGINAL

INSULATOR MATERIAL: THERMOPLASTIC POLYESTER, UL 94V-0 CONTACT MATERIAL; COPPER, NICKEL, TIN ALLOY CA-725

CONTACT PLATING: GOLD ON THE MATING AREA, TIN-LEAD

ON THE CONTACT TAILS, NICKEL UNDERPLATE

YOUR CONNECTION TO QUALITY & SERVICE