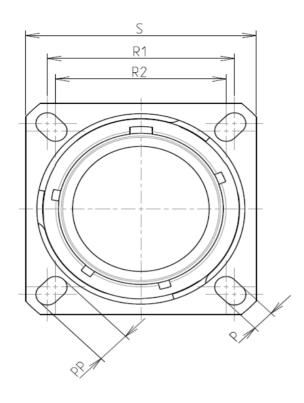

## CHARACTERISTICS

Н

ω

-Standard : Based on MIL-DTL-38999 Series III

| _        | Standard . Based on i                                                       |                                        |    |     |                        |           |                          |            |
|----------|-----------------------------------------------------------------------------|----------------------------------------|----|-----|------------------------|-----------|--------------------------|------------|
| $\frown$ | <br>-Shell Material                                                         | : Stainless Steel                      |    |     |                        | Р         | 3.91±0.2                 |            |
|          |                                                                             |                                        |    |     |                        | PP        | 6.15±0.2                 |            |
|          | -Shell Plating                                                              | : Nickel                               |    |     | [                      | R1        | 38.1                     |            |
|          | -Insulator                                                                  | : Thermoplastic                        |    |     |                        | R2        | 34.93                    |            |
|          | -Contacts                                                                   | : Copper Alloy                         |    |     | ŀ                      | S         | 46±0.3                   |            |
|          | -Seals & Grommet                                                            | : Silicon Elastomer                    |    |     | ŀ                      | V<br>W    | 20.07+0/-1.25<br>2.1/3.2 |            |
| N        | -Contact Plating                                                            | : Gold over copper Alloy 0.8µm minimum |    |     | ŀ                      | Z         | 31.5 Max                 |            |
|          | -Durability                                                                 | : 500 Mating cycles                    |    |     | [                      | VV THREAD | M37x1-6g                 |            |
|          | -Delivered without So                                                       |                                        |    |     |                        |           |                          |            |
|          | Denvered without 50                                                         |                                        |    |     |                        |           |                          |            |
|          | -Temperature Range                                                          | -65°C to +200°C                        |    |     |                        |           |                          |            |
|          | -Salt Spray                                                                 | : 500 hours                            |    |     |                        |           |                          |            |
| _        | -Mass                                                                       | : 105.95 g ± 10%                       |    |     |                        |           |                          |            |
|          |                                                                             |                                        |    |     |                        |           |                          |            |
|          |                                                                             |                                        |    |     |                        |           |                          |            |
|          |                                                                             |                                        |    |     |                        |           |                          |            |
|          |                                                                             |                                        |    |     |                        |           |                          |            |
|          | BASIC SERIES:                                                               | 8D 0 - 25 S                            | 19 | S C |                        | L         |                          |            |
| <b>→</b> | SHELL TYPE : Square Flange Receptacle CONTACT TYPE : Standard Crimp Contact |                                        |    |     |                        |           | Delivered W/0            | ) Contacts |
|          |                                                                             |                                        |    |     | -                      |           | ORIENT                   | TATION : D |
|          |                                                                             | ·                                      |    | L   |                        |           |                          |            |
|          | SHELL SIZE : 25                                                             |                                        |    |     |                        | CONTAC    | CT TYPE : SOCKET(500     | ) Matings) |
|          | PLATING : S = Nickel                                                        |                                        |    |     | CONTACT LAYOUT : 25-19 |           |                          |            |