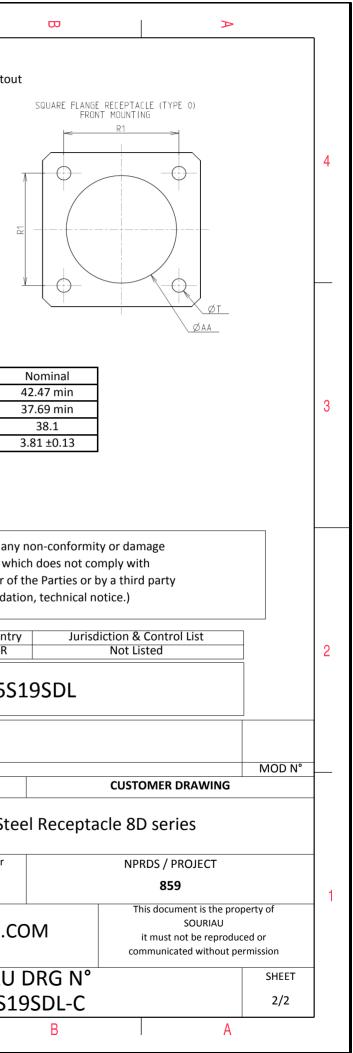

| ſ          | <u>т</u>                                                                                                                                                                                                                                                                                                                                                                                                                                                                      | ۵                                                                                                                                                                                                                                                                                                                                                                                                                                                                                                                                                                                                                                                                                                                                                                                                                                                                                                                                                                                                               | וד | m | D   |                   | 0                                                                                                          |                            |
|------------|-------------------------------------------------------------------------------------------------------------------------------------------------------------------------------------------------------------------------------------------------------------------------------------------------------------------------------------------------------------------------------------------------------------------------------------------------------------------------------|-----------------------------------------------------------------------------------------------------------------------------------------------------------------------------------------------------------------------------------------------------------------------------------------------------------------------------------------------------------------------------------------------------------------------------------------------------------------------------------------------------------------------------------------------------------------------------------------------------------------------------------------------------------------------------------------------------------------------------------------------------------------------------------------------------------------------------------------------------------------------------------------------------------------------------------------------------------------------------------------------------------------|----|---|-----|-------------------|------------------------------------------------------------------------------------------------------------|----------------------------|
|            |                                                                                                                                                                                                                                                                                                                                                                                                                                                                               | Contact Layout                                                                                                                                                                                                                                                                                                                                                                                                                                                                                                                                                                                                                                                                                                                                                                                                                                                                                                                                                                                                  |    |   |     |                   | Ра                                                                                                         | anel Cutout                |
| 4          |                                                                                                                                                                                                                                                                                                                                                                                                                                                                               |                                                                                                                                                                                                                                                                                                                                                                                                                                                                                                                                                                                                                                                                                                                                                                                                                                                                                                                                                                                                                 |    |   |     | S                 | RUARE FLANGE RECEPTACLE (TYPE 0)                                                                           |                            |
|            | B         + 226 (5.99)         +           C         + 324 (6.99)         +           D         + 472 (11.99)         +           E         + 354 (8.99)         -           F         + 236 (5.99)         -           G         + 000 (00)         -           H         - 230 (5.99)         -           J         - 354 (8.99)         -           K         - 472 (11.99)         +           Shell         Arrangement         NU           size         no.         cc | Contacts<br>(Insert arrangement 25-19)           1         Contact<br>(mm)         Location<br>(mm)           409 (10.39)         L        354 (8.99)         +.205 (5.21)           205 (5.21)         N        354 (8.99)         +.205 (5.21)           205 (5.21)         N        118 (3.00)         +.205 (5.21)           205 (5.21)         R         +.236 (5.99)         +.000 (0.00)           205 (5.21)         R         +.236 (5.99)         +.000 (0.00)           409 (10.39)         T        118 (3.00)        205 (5.21)           205 (5.21)         R         +.236 (5.99)         +.000 (0.00)           205 (5.21)         R         +.236 (5.99)         +.000 (0.00)           205 (5.21)         V         +.000 (0.00)        205 (5.21)           205 (5.21)         V         +.000 (0.00)         .000)           .000 (0.00)              mber of         Size         Service         Contact         Supersedes           19         1         A         M         MS20057-11 | 5  |   |     | R                 | ØA ØA                                                                                                      | 2<br>51                    |
| w          |                                                                                                                                                                                                                                                                                                                                                                                                                                                                               |                                                                                                                                                                                                                                                                                                                                                                                                                                                                                                                                                                                                                                                                                                                                                                                                                                                                                                                                                                                                                 |    |   |     |                   | Dim<br>ØA<br>ØAA<br>R1<br>ØT                                                                               |                            |
|            | L                                                                                                                                                                                                                                                                                                                                                                                                                                                                             |                                                                                                                                                                                                                                                                                                                                                                                                                                                                                                                                                                                                                                                                                                                                                                                                                                                                                                                                                                                                                 |    |   |     |                   |                                                                                                            |                            |
|            |                                                                                                                                                                                                                                                                                                                                                                                                                                                                               |                                                                                                                                                                                                                                                                                                                                                                                                                                                                                                                                                                                                                                                                                                                                                                                                                                                                                                                                                                                                                 |    |   |     |                   | SOURIAU shall not be lial<br>due to a use of the Pro<br>the Specifications issued by<br>(professional reco | oducts whi<br>y either of  |
| N          |                                                                                                                                                                                                                                                                                                                                                                                                                                                                               |                                                                                                                                                                                                                                                                                                                                                                                                                                                                                                                                                                                                                                                                                                                                                                                                                                                                                                                                                                                                                 |    |   |     |                   |                                                                                                            | Country<br>FR              |
|            |                                                                                                                                                                                                                                                                                                                                                                                                                                                                               |                                                                                                                                                                                                                                                                                                                                                                                                                                                                                                                                                                                                                                                                                                                                                                                                                                                                                                                                                                                                                 |    |   |     |                   | PN: 80                                                                                                     | 0025S                      |
|            |                                                                                                                                                                                                                                                                                                                                                                                                                                                                               |                                                                                                                                                                                                                                                                                                                                                                                                                                                                                                                                                                                                                                                                                                                                                                                                                                                                                                                                                                                                                 |    |   | A   | 17-10-201         | 6 First Release                                                                                            |                            |
| _          |                                                                                                                                                                                                                                                                                                                                                                                                                                                                               |                                                                                                                                                                                                                                                                                                                                                                                                                                                                                                                                                                                                                                                                                                                                                                                                                                                                                                                                                                                                                 |    |   | ISS |                   | Latest modification - by<br>Date:                                                                          |                            |
|            |                                                                                                                                                                                                                                                                                                                                                                                                                                                                               |                                                                                                                                                                                                                                                                                                                                                                                                                                                                                                                                                                                                                                                                                                                                                                                                                                                                                                                                                                                                                 |    |   |     |                   |                                                                                                            | less Ste                   |
| _ <b>_</b> |                                                                                                                                                                                                                                                                                                                                                                                                                                                                               |                                                                                                                                                                                                                                                                                                                                                                                                                                                                                                                                                                                                                                                                                                                                                                                                                                                                                                                                                                                                                 |    |   |     | ALE<br>JA         |                                                                                                            | ral linear<br>rances:<br>± |
|            |                                                                                                                                                                                                                                                                                                                                                                                                                                                                               | + r                                                                                                                                                                                                                                                                                                                                                                                                                                                                                                                                                                                                                                                                                                                                                                                                                                                                                                                                                                                                             |    |   | sc  | URIAU             | WWW.SOUF                                                                                                   | RIAU.C                     |
|            |                                                                                                                                                                                                                                                                                                                                                                                                                                                                               |                                                                                                                                                                                                                                                                                                                                                                                                                                                                                                                                                                                                                                                                                                                                                                                                                                                                                                                                                                                                                 |    |   |     | RMAT<br><b>\3</b> |                                                                                                            | IRIAU<br>025S1             |
| l          | Н                                                                                                                                                                                                                                                                                                                                                                                                                                                                             | G                                                                                                                                                                                                                                                                                                                                                                                                                                                                                                                                                                                                                                                                                                                                                                                                                                                                                                                                                                                                               | F  | E | D   |                   | С                                                                                                          |                            |