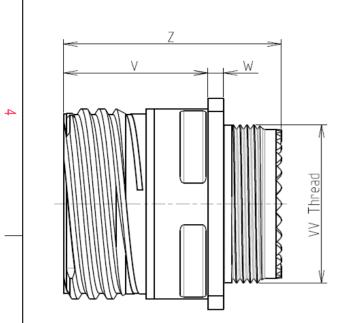

## CHARACTERISTICS

Н

ω

-Standard : Based on MIL-DTL-38999 Series III

| _        | Standard . Based on i                                                       |                                        |    |     |                        |           |                          |            |
|----------|-----------------------------------------------------------------------------|----------------------------------------|----|-----|------------------------|-----------|--------------------------|------------|
| $\frown$ | <br>-Shell Material                                                         | : Stainless Steel                      |    |     |                        | Р         | 3.91±0.2                 |            |
|          |                                                                             |                                        |    |     |                        | PP        | 6.15±0.2                 |            |
|          | -Shell Plating                                                              | : Nickel                               |    |     | [                      | R1        | 38.1                     |            |
|          | -Insulator                                                                  | : Thermoplastic                        |    |     |                        | R2        | 34.93                    |            |
|          | -Contacts                                                                   | : Copper Alloy                         |    |     | ŀ                      | S         | 46±0.3                   |            |
|          | -Seals & Grommet                                                            | : Silicon Elastomer                    |    |     | ŀ                      | V<br>W    | 20.07+0/-1.25<br>2.1/3.2 |            |
| N        | -Contact Plating                                                            | : Gold over copper Alloy 0.8µm minimum |    |     | ŀ                      | Z         | 31.5 Max                 |            |
|          | -Durability                                                                 | : 500 Mating cycles                    |    |     | [                      | VV THREAD | M37x1-6g                 |            |
|          | -Delivered without So                                                       |                                        |    |     |                        |           |                          |            |
|          | Denvered without 50                                                         |                                        |    |     |                        |           |                          |            |
|          | -Temperature Range                                                          | -65°C to +200°C                        |    |     |                        |           |                          |            |
|          | -Salt Spray                                                                 | : 500 hours                            |    |     |                        |           |                          |            |
| _        | -Mass                                                                       | : 105.95 g ± 10%                       |    |     |                        |           |                          |            |
|          |                                                                             |                                        |    |     |                        |           |                          |            |
|          |                                                                             |                                        |    |     |                        |           |                          |            |
|          |                                                                             |                                        |    |     |                        |           |                          |            |
|          |                                                                             |                                        |    |     |                        |           |                          |            |
|          | BASIC SERIES:                                                               | 8D 0 - 25 S                            | 19 | S C |                        | L         |                          |            |
| <b>→</b> | SHELL TYPE : Square Flange Receptacle CONTACT TYPE : Standard Crimp Contact |                                        |    |     |                        |           | Delivered W/0            | ) Contacts |
|          |                                                                             |                                        |    |     | -                      |           | ORIENT                   | TATION : D |
|          |                                                                             | ·                                      |    | L   |                        |           |                          |            |
|          | SHELL SIZE : 25                                                             |                                        |    |     |                        | CONTAC    | CT TYPE : SOCKET(500     | ) Matings) |
|          | PLATING : S = Nickel                                                        |                                        |    |     | CONTACT LAYOUT : 25-19 |           |                          |            |