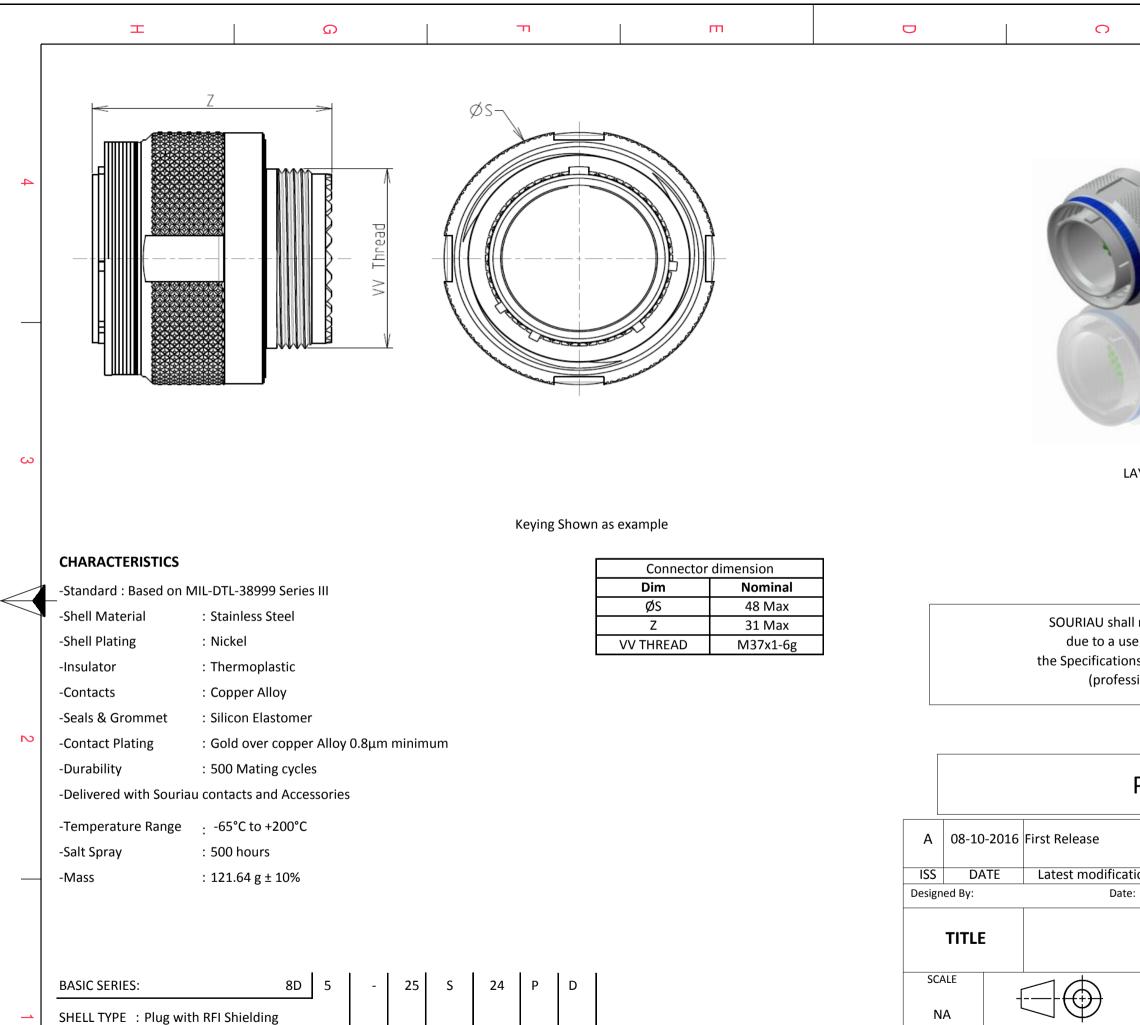

| SHELL TYPE : Plug with RFI Shielding  |                                 | NA     |     | $\neg \downarrow$ |  |
|---------------------------------------|---------------------------------|--------|-----|-------------------|--|
| CONTACT TYPE : Standard Crimp Contact | ORIENTATION : D                 | SOURI  | ΔIJ | WWV               |  |
| SHELL SIZE : 25                       | CONTACT TYPE : PIN(500 Matings) |        |     |                   |  |
| PLATING : S = Nickel                  | CONTACT LAYOUT : 25-24          | FORMAT |     |                   |  |
|                                       |                                 | A3     |     |                   |  |

F

Е

D

С

Н

G

| U D                                                                                                                                                      | B >                          |        |   |  |  |  |  |  |  |
|----------------------------------------------------------------------------------------------------------------------------------------------------------|------------------------------|--------|---|--|--|--|--|--|--|
| I                                                                                                                                                        | I                            |        |   |  |  |  |  |  |  |
|                                                                                                                                                          |                              |        |   |  |  |  |  |  |  |
|                                                                                                                                                          |                              |        |   |  |  |  |  |  |  |
|                                                                                                                                                          |                              |        | 4 |  |  |  |  |  |  |
|                                                                                                                                                          |                              |        |   |  |  |  |  |  |  |
|                                                                                                                                                          | <u>}</u>                     |        |   |  |  |  |  |  |  |
|                                                                                                                                                          |                              |        |   |  |  |  |  |  |  |
|                                                                                                                                                          |                              |        |   |  |  |  |  |  |  |
|                                                                                                                                                          |                              |        |   |  |  |  |  |  |  |
| LAYOUT SHOWN AS EXAMPLE                                                                                                                                  |                              |        | 3 |  |  |  |  |  |  |
| LATOUT SHOWN AS EXAMPLE                                                                                                                                  |                              |        |   |  |  |  |  |  |  |
|                                                                                                                                                          |                              |        |   |  |  |  |  |  |  |
|                                                                                                                                                          |                              |        |   |  |  |  |  |  |  |
| all not be liable for any non-conformity or damage                                                                                                       |                              |        |   |  |  |  |  |  |  |
| use of the Products which does not comply with<br>ons issued by either of the Parties or by a third party<br>essional recommendation, technical notice.) |                              |        |   |  |  |  |  |  |  |
| Country Jurisdiction & Control List                                                                                                                      |                              |        |   |  |  |  |  |  |  |
| FR   Not Listed                                                                                                                                          |                              |        |   |  |  |  |  |  |  |
| PN: 8D525S24PD                                                                                                                                           |                              |        |   |  |  |  |  |  |  |
|                                                                                                                                                          |                              |        |   |  |  |  |  |  |  |
| ation - by<br>te:                                                                                                                                        | CUSTOMER DRAWING             | MOD N° |   |  |  |  |  |  |  |
|                                                                                                                                                          |                              |        |   |  |  |  |  |  |  |
| Stainless Steel Plug 8D series General linear NPRDS / PROJECT                                                                                            |                              |        |   |  |  |  |  |  |  |
| Tolerances:                                                                                                                                              | r NPRDS / PROJECT <b>859</b> |        |   |  |  |  |  |  |  |
| - This document is the property of SOURIAU.COM it must not be reproduced or                                                                              |                              |        |   |  |  |  |  |  |  |
| vv.SOURIAU.CUIVI         it must not be reproduced or communicated without permission                                                                    |                              |        |   |  |  |  |  |  |  |
| SOURIAU DRG N°                                                                                                                                           |                              | SHEET  |   |  |  |  |  |  |  |
| 8D525S24PD-C                                                                                                                                             | A                            | 1/2    |   |  |  |  |  |  |  |
| В                                                                                                                                                        | I A                          |        |   |  |  |  |  |  |  |