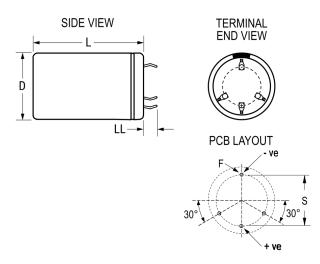

## ALC70C471DC350

Aliases (A546EE471M350C)

ALC70, Aluminum Electrolytic, 470 uF, 20%, 350 VDC, -40/+85°C

Click here for the 3D model.

| Dimensions |                 |
|------------|-----------------|
| D          | 35mm +1mm       |
| L          | 35mm +/-2mm     |
| S          | 22.5mm +/-0.1mm |
| LL         | 6.3mm +/-1mm    |
| F          | 2mm +/-0.1mm    |