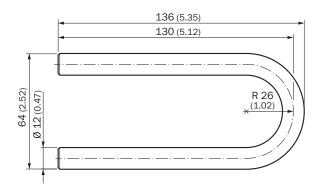

Dimensional drawing (Dimensions in mm (inch))

#### **Technical specifications**

| Accessory group        | Universal bar clamp systems                                        |
|------------------------|--------------------------------------------------------------------|
| Material               | Steel, zinc coated                                                 |
| Dimensions (W x H x L) | 130 mm                                                             |
| Description            | Mounting rod, U-shape, bending radius 26 mm, 130 mm x 52 mm, steel |