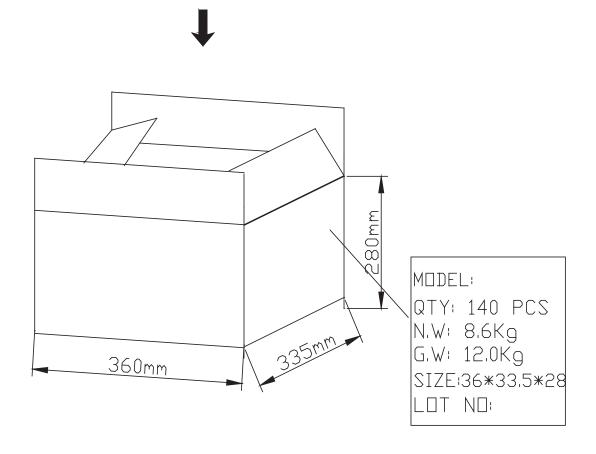

#### **PACKAGING**

units: mm

Carton Size: 360 x 335 x 280 mm Carton QTY: 140 pcs per carton

1 PCS One BOX

Additional Resources: Product Page

CUI Devices | MODEL: CPS-5449-105PM | DESCRIPTION: SIREN date 01/22/2020 | page 4 of 4