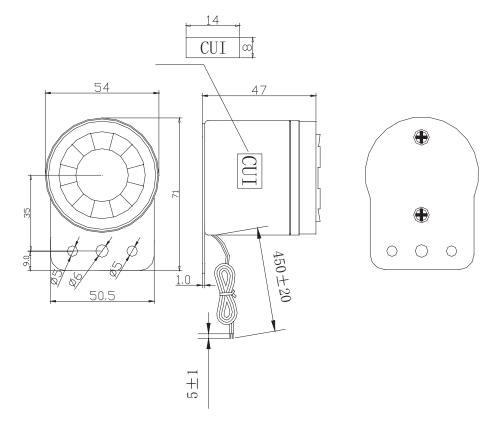

## **MECHANICAL DRAWING**

units: mm tolerance: ±3 mm

wire: UL 2468 24 AWG

### **SPECIFICATIONS**

| OI LOII IOAIIONO      |                        |       |      |       |       |
|-----------------------|------------------------|-------|------|-------|-------|
| parameter             | conditions/description | min   | typ  | max   | units |
| rated voltage         |                        |       | 24   |       | Vdc   |
| operating voltage     |                        | 10    |      | 28    | Vdc   |
| current consumption   | at rated voltage       |       | 150  |       | mA    |
| rated frequency       |                        | 1,500 |      | 3,500 | Hz    |
| sound pressure level  | at 1 m, rated voltage  |       | 95   |       | dB    |
| tone                  | sweep 3.3              |       |      |       |       |
| dimensions            | Ø54.0 x 47.0           |       |      |       | mm    |
| weight                |                        |       | 62.0 |       | g     |
| material              | ABS                    |       |      |       |       |
| terminal              | wire leads             |       |      |       |       |
| operating temperature |                        | -20   |      | 70    | °C    |
| storage temperature   |                        | -30   |      | 80    | °C    |
| washable              | no                     |       |      |       |       |
| RoHS                  | yes                    |       |      |       |       |